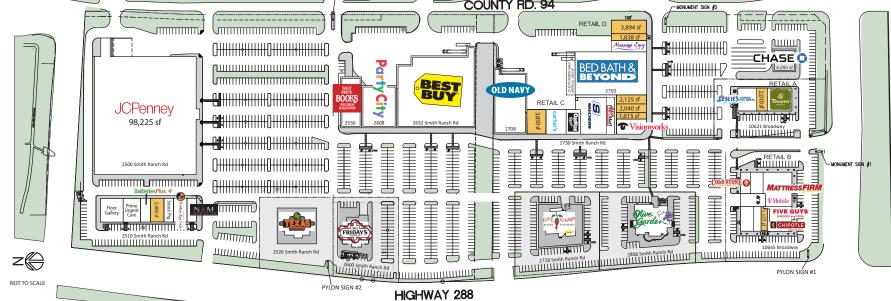

| Available Spc                | ice                                                  |                                                                          |                                          |                          |
|------------------------------|------------------------------------------------------|--------------------------------------------------------------------------|------------------------------------------|--------------------------|
| Anchors/Pads<br>Fully Leased | Retail A<br>109 2,010 sf<br>Retail B<br>114 1,177 sf | Retail C<br>102 3,850 sf<br>116 1,615 sf<br>117 2,040 sf<br>118 2,125 sf | Retail D<br>106 1,838 sf<br>108 3,894 sf | Retail E<br>105 2,400 sf |
| Current Tend                 | ants                                                 |                                                                          |                                          |                          |

| Anche | ors & Pads (227, | 258 GSF)   |
|-------|------------------|------------|
| 2500  | JC Penney        | 98,225 s   |
| 2526  | Texas Roadhouse  | 7,135 s    |
| 2556  | Half Price Books | 8,700 s    |
| 2600  | TGI Friday's     | 5,071 s    |
| 2608  | Party City       | 12,000 s   |
| 2632  | Best Buy         | 46,029 s   |
| 2708  | Old Navy         | 16,997 s   |
| 2728  | Lupe Tortilla    | 5,210 s    |
| 2750  | Bed Bath & Beyon | d 24,849 s |
| 2808  | Olive Garden     | 8,113 s    |
|       |                  |            |

| Retail | A (10,010 GSF)         |           |
|--------|------------------------|-----------|
| 101    | Leslie's Pool Supplies | 3,500 s   |
| 109    | Simple Greek           | 2,010 s   |
| 113    | Panera Bread           | 4 ,500 sf |
| Retail | B (20,677 GSF)         |           |
| 101    | Cold Stone Creamery    | 1,640 sf  |
| 102    | Castle Dental          | 3,000 sf  |
| 105    | Nails of America       | 1,640 sf  |
| 109    | The Mattress Firm      | 5,500 sf  |
| 110    | Great Clips            | 1,140 sf  |
| 118    | Chipotle               | 2,397 sf  |
| 120    | Five Guys Burgers      | 2,756 sf  |
| 121    | T-Mobile               | 2,604 sf  |
|        |                        |           |
|        |                        |           |

| Retail | C (21,062 GSF)          |          |
|--------|-------------------------|----------|
| 104    | Carter's                | 3,990 sf |
| 108    | OshKosh B'gosh          | 2,658 sf |
| 110    | Skechers                | 8,276 sf |
| 112    | RDA Promart             | 2,568 sf |
| 114    | VisionWorks             | 3,570 sf |
| Retail | D (3,150 GSF)           |          |
| 104    | Massage Envy            | 3,150 sf |
| Retail | E (15,717 GSF)          |          |
| 100    | Floor Gallery           | 2,308 sf |
| 102    | Prime Urgent Care       | 3,600 sf |
| 104    | Batteries Plus          | 1,892 sf |
| 108    | Seoul Pig               | 1,923 sf |
| 109    | Another Broken Egg Café | 3,500 sf |
| 110    | NAM: Noodles & More     | 2,494 sf |
|        |                         |          |