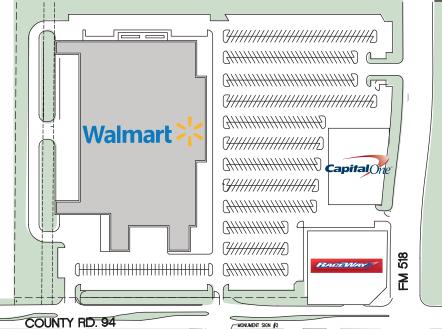

| Anche | ors & Pads (227, | 258 GSF)   |
|-------|------------------|------------|
| 2500  | JC Penney        | 98,225 s   |
| 2526  | Texas Roadhouse  | 7,135 s    |
| 2556  | Half Price Books | 8,700 s    |
| 2600  | TGI Friday's     | 5,071 s    |
| 2608  | Party City       | 12,000 s   |
| 2632  | Best Buy         | 46,029 s   |
| 2708  | Old Navy         | 16,997 s   |
| 2728  | Lupe Tortilla    | 5,210 s    |
| 2750  | Bed Bath & Beyon | d 24,849 s |
| 2808  | Olive Garden     | 8,113 s    |
|       |                  |            |