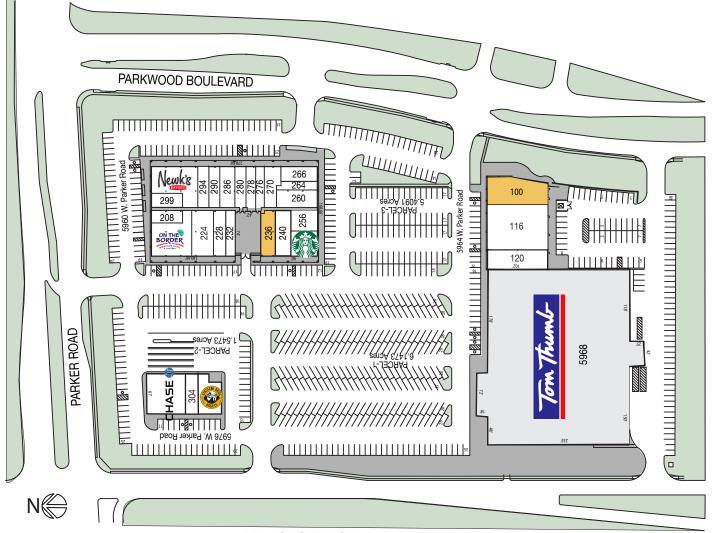

## Available Space

1.829 sf 236 4,260 sf 100

## Current Tenants

| 116  | Phenix Salon Suites            | 7,608 sf  |
|------|--------------------------------|-----------|
| 120  | Play Street Museum             | 3,211 sf  |
| 208  | Baskin Robbins                 | 1,000 sf  |
| 210  | On The Border                  | 4,000 sf  |
| 224  | Griffin & Grace                | 2,619 sf  |
| 228  | Three Dog Bakery               | 1,519 sf  |
| 232  | OD Wellness                    | 1,229 sf  |
| 240  | Weight Watchers                | 1,800 sf  |
| 248  | Starbucks                      | 1,800 sf  |
| 256  | Groggy Dog Sportswear          | 1,569 sf  |
| 260  | Lover's Egg Roll               | 2,000 sf  |
| 264  | Quikset Jewelry & Watch Repair | 1,111 sf  |
| 266  | Legends Popcorn                | 1,280 sf  |
| 270  | Lash Nail Bar                  | 1,726 sf  |
| 276  | M.S. Tailor                    | 1,024 sf  |
| 278  | Mr. Parcel, Tollway            | 1,212 sf  |
| 280  | Stanley Cleaners               | 1,300 sf  |
| 286  | Dough Pizzeria Napoletana      | 1,728 sf  |
| 290  | Subway                         | 1,266 sf  |
| 294  | Meetcha Bubble Tea Cafe        | 951 sf    |
| 298  | Newk's Eatery                  | 4,538 sf  |
| 299  | Hair Bar                       | 1,000 sf  |
| 300  | Chase Bank                     | 4,020 sf  |
| 304  | T-Mobile                       | 1,500 sf  |
| 308  | Einstein Bros. Bagels          | 2,490 sf  |
| 5968 | Tom Thumb                      | 70,500 st |