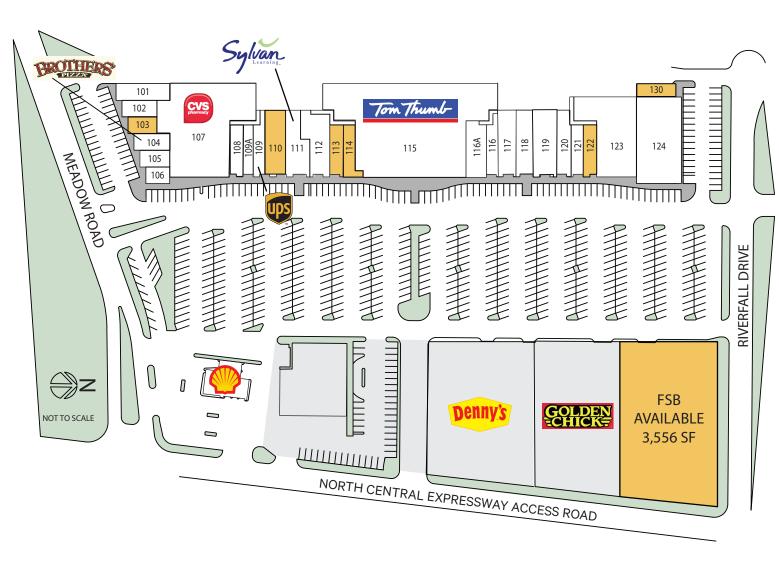

## MEADOW CENTRAL MARKET | 10455 N CENTRAL EXPY, DALLAS, TX 75231

| Available Space |          |  |
|-----------------|----------|--|
| 103             | 1,682 sf |  |
| 110             | 3,268 sf |  |
| 113             | 1,444 sf |  |
| 114             | 1,277 sf |  |
| 122             | 1,577 sf |  |
| 130             | 1,710 sf |  |
| FSB             | 3,556 sf |  |
|                 |          |  |

| Curr | Current Tenants                    |           |  |
|------|------------------------------------|-----------|--|
| 101  | US Cleaners                        | 2,000 sf  |  |
| 102  | Summer Snowball                    | 1,775 sf  |  |
| 104  | Brother's Pizza                    | 1,193 sf  |  |
| 105  | Smartstart Electronic Repair       | 1,100 sf  |  |
| 106  | MetroPCS                           | 878 sf    |  |
| 107  | CVS                                | 15,000 sf |  |
| 108  | Anna Sova Lux Organic Home         | 1,564 sf  |  |
| 109A | Youngs Tailor                      | 1,123 sf  |  |
| 109  | The UPS Store                      | 1,802 sf  |  |
| 111  | Sylvan Learning Center             | 2,472 sf  |  |
| 112  | Preston Royal Animal Clinic        | 3,268 sf  |  |
| 115  | Tom Thumb                          | 27,906 sf |  |
| 116  | Park Cities Pet Salon              | 1,501 sf  |  |
| 116A | Sole Therapy Massage               | 2,141 sf  |  |
| 117  | Gabriela & Sofia's Mexican Cuisine | 2,930 sf  |  |
| 118  | Ephesus Mediterranean Grill        | 2,930 sf  |  |
| 119  | Master Lee's Taekwondo             | 2,951 sf  |  |
| 120  | Taj Mahal/Ghandi's Place           | 2,084 sf  |  |
| 121  | 10 Perfect Nails                   | 1,241 sf  |  |
| 123  | MEI MEI Chinese Buffet             | 8,820 sf  |  |
| 124  | Studio Salon                       | 8,100 sf  |  |
| FSB  | Shell Oil/Quick-Way                |           |  |