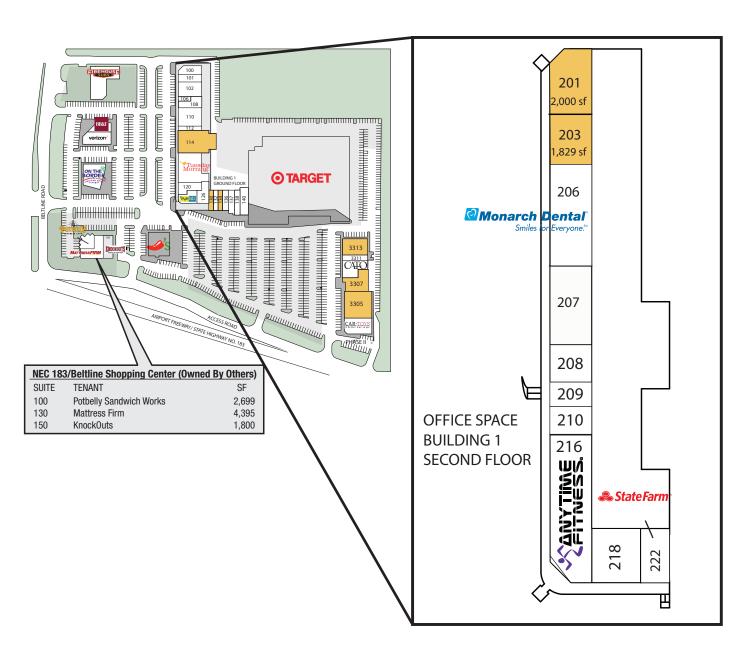

| Available Space            |          |                            |          |  |
|----------------------------|----------|----------------------------|----------|--|
| Office Tenants - 2nd Floor |          | Retail Tenants - 1st Floor |          |  |
| 201                        | 2,000 sf | 114                        | 9,348 sf |  |
| 203                        | 1,829 sf | 130                        | 1,170 sf |  |
|                            |          | 134                        | 1,103 sf |  |
|                            |          |                            |          |  |
|                            |          | Phase II                   |          |  |
|                            |          | 3305                       | 8,000 sf |  |
|                            |          | 3307                       | 4,636 sf |  |
|                            |          | 3313                       | 4,739 sf |  |

## Current Tenants

| Office Tenants - 2nd Floor |                              |          |  |  |
|----------------------------|------------------------------|----------|--|--|
| 206                        | Monarch Dental               | 3,871 sf |  |  |
| 207                        | ISE Academy                  | 2,019 sf |  |  |
| 208                        | The Tax Box                  | 1,600 sf |  |  |
| 209                        | Braiding Salon               | 750 sf   |  |  |
| 210                        | Massage Workz                | 750 sf   |  |  |
| 216                        | Anytime Fitness              | 4,760 sf |  |  |
| 218                        | Chartwell Staffing Solutions | 1,384 sf |  |  |
| 222                        | State Farm Insurance         | 915 sf   |  |  |
|                            | Tenants - 1st Floor          |          |  |  |
| 100                        | Al's Formal Wear             | 2,000 sf |  |  |
| 101                        | DFW Spine and Joint Center   | 2,000 sf |  |  |
| 102                        | Crepiano Restaurant          | 4,351 sf |  |  |
| 106                        | Logo Factory 2               | 765 sf   |  |  |
| 108                        | Zermat Int'l                 | 2,310 sf |  |  |
| 110                        | Everest Restaurant           | 3,183 sf |  |  |
| 112                        | Argentina Bakery             | 1,875 sf |  |  |
| 118                        | Tuesday Morning              | 8,796 sf |  |  |
| 120                        | Realife Nutrition            | 1,911 sf |  |  |
| 122                        | My EyeLab                    | 1,912 sf |  |  |
| 126                        | Yogurt Zone                  | 2,527 sf |  |  |
| 132                        | Giovanni's Pizzeria          | 973 sf   |  |  |
| 136                        | Eye Candy                    | 1,304 sf |  |  |
| 137                        | Hertz                        | 1,322 sf |  |  |
| 138                        | Zero Degrees                 | 1,603 sf |  |  |
| 140                        | Caesars Nail Lounge          | 2,803 sf |  |  |
| 2420                       | Verizon Wireless             | 3,571 sf |  |  |
| 2420a                      | BB&T Bank                    | 2,329 sf |  |  |
| 2400                       | On The Border                | 5,600 sf |  |  |
| 3421                       | Chili's                      | 6,117 sf |  |  |
| Phase II                   |                              |          |  |  |
| 3301                       | Car Toys                     | 6,000 sf |  |  |
| 3308                       | Cato                         | 4,671 sf |  |  |
| 3311                       | Thai Restaurant              | 1,600 sf |  |  |
| GL                         | Metrocell/Cell Tower         | 570 sf   |  |  |
|                            |                              | ~~~      |  |  |