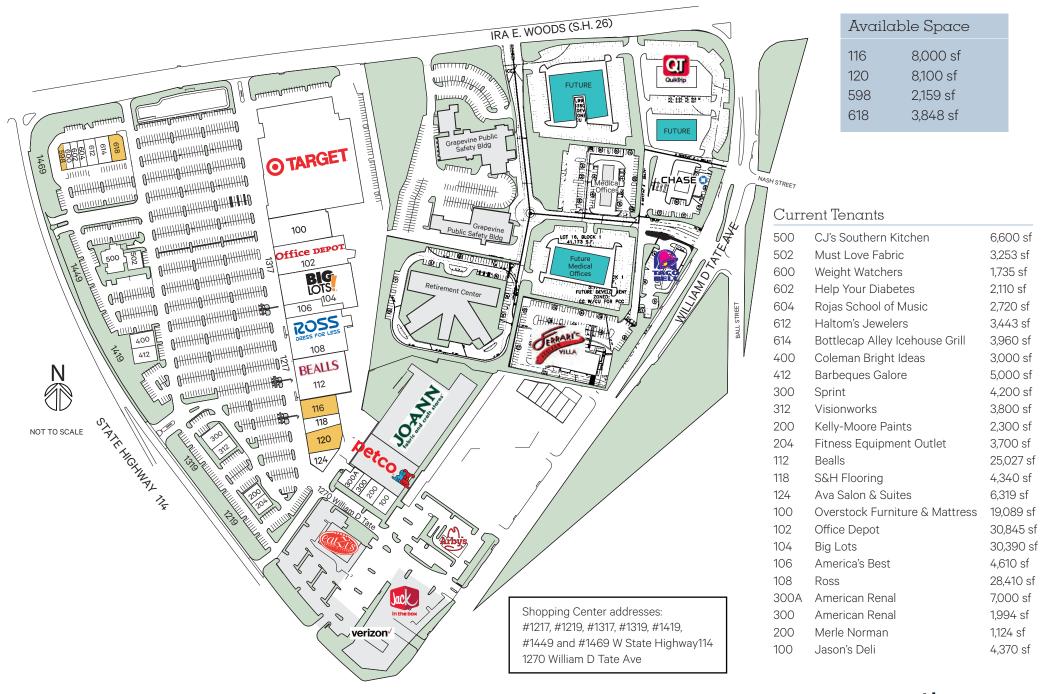

## GRAPEVINE TOWNE CENTER | 1217-1469 W SH 114 & 1270 WILLIAM D TATE AVE, GRAPEVINE, TX 76051

The information was obtained from sources deemed reliable; however, Weitzman has not verified it and makes no guarantees, warranties or representations as to the completeness or accuracy thereof. The presentation of this real estate information is subject to errors; omissions; change of price; prior sale or lease, or withdrawal without notice. You and your advisors should conduct a careful independent investigation of the property to determine if it is suitable for your intended purpose.