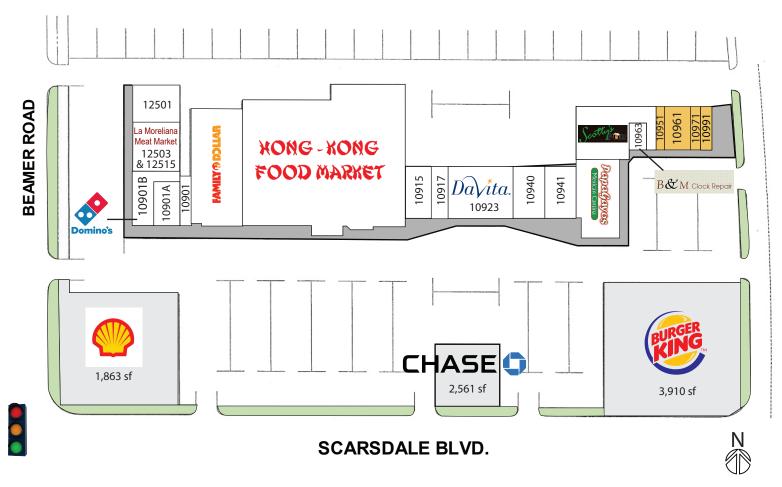

| Available | Space |
|-----------|-------|
| Tranianie | DPace |

| 10951 | 842 sf   |
|-------|----------|
| 10961 | 2,350 sf |
| 10971 | 1,200 sf |
| 10991 | 1280 sf  |

## Current Tenants

| 10901  | Texas Liquor           | 1,350 sf  | 10941       | Hoang My Vietnamese Rest 2,300 sf |          |
|--------|------------------------|-----------|-------------|-----------------------------------|----------|
| 10901A | Nail Spa C&D           | 1,867 sf  | 10943       | Papa Gayo's Restaurant            | 5,073 sf |
| 10901B | Domino's Pizza         | 2,133 sf  | 10943A      | Scotty's Pub                      | 7,818 sf |
| 10903  | Family Dollar          | 10,998 sf | 10963       | B&M Clock Repair                  | 450 sf   |
| 10910  | Hong Kong Food Market  | 31,675 sf | 12501       | Sagewood Washateria               | 1,980 sf |
| 10915  | Rosa Pharmacy          | 2,040 sf  | 12503/12515 | La Moreliana Meat Market          | 3,505 sf |
| 10917  | Accents Dental         | 1,260 sf  |             |                                   |          |
| 10923  | DaVita Dialysis        | 6,573 sf  |             |                                   |          |
| 10940  | Jennifer's Hair & Nals | 900 sf    |             |                                   |          |