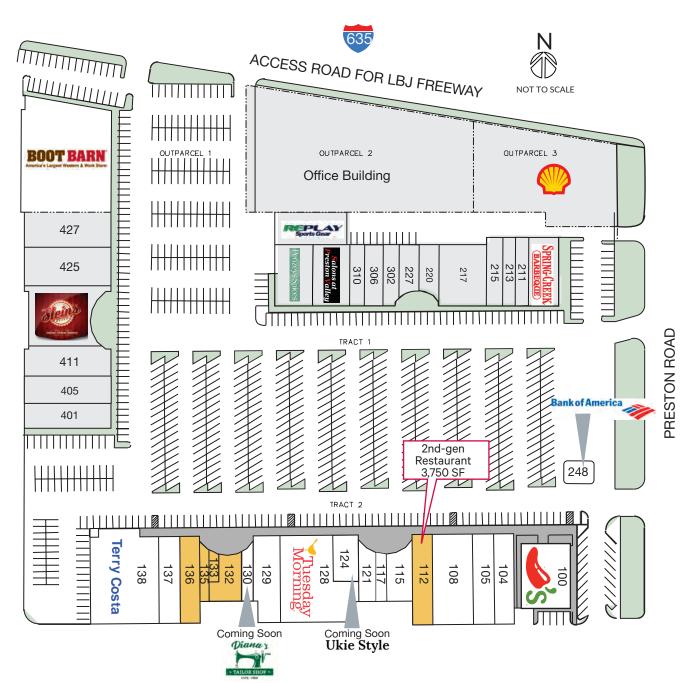

| Available Space |          |  |
|-----------------|----------|--|
| 112             | 3,750 sf |  |
| 132             | 2,420 sf |  |
| 133             | 700 sf   |  |
| 135             | 1,162 sf |  |
| 136             | 2,530 sf |  |
|                 |          |  |

## Current Tenants

| 100  | Chili's Grill & Bar | 5,972 sf  |
|------|---------------------|-----------|
| 104  | Bricks & Minifigs   | 3,175 sf  |
| 105  | India Palace        | 5,575 sf  |
| 108  | Nail Spa INC.       | 5,000 sf  |
| 115  | Sazon Tex-Mex       | 2,883 sf  |
| 117  | Hollie World        | 1,035 sf  |
| 121  | Slim4Life           | 1,884 sf  |
| 124  | Ukie Style          | 1,500 sf  |
| 128  | Tuesday Morning     | 10,285 sf |
| 129  | Maple Leaf Diner    | 4,500 sf  |
| 130  | Diana's Tailor Shop | 1,400 sf  |
| 137  | Creative Stitches   | 3,555 sf  |
| 138  | Terry Costa         | 13,095 sf |
| 248  | Bank of America     | 600 sf    |
| 5850 | Boot Barn           | 18,898 sf |
|      |                     |           |