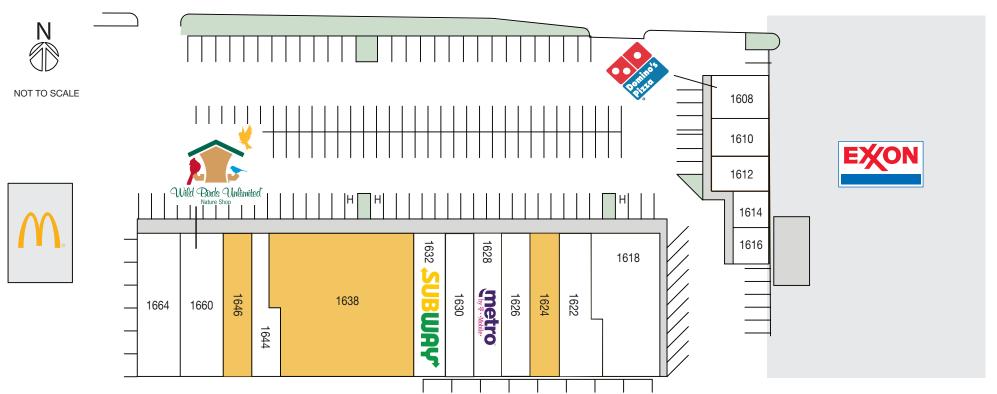

| Avai | lable | Space |
|------|-------|-------|
|      |       | 1     |

| 1624 | 2,500 sf  |  |
|------|-----------|--|
| 1638 | 11,575 sf |  |
| 1646 | 1,425 sf  |  |

## Current Tenants

| 1608 | Domino's Pizza                  | 1,280 sf | 1628 | Metro by T-Mobile          |
|------|---------------------------------|----------|------|----------------------------|
| 1610 | Randol Donuts                   | 920 sf   | 1632 | Subway                     |
| 1612 | Quality Tax Service             | 975 sf   | 1630 | Arlington Duplicate Bridge |
| 1614 | You Had Me at Woof Dog Grooming | 550 sf   |      | Club                       |
| 1616 | CNT Computer Repair             | 696 sf   | 1644 | Bond Cleaners              |
| 1618 | TX Black Belt Academy           | 3,897 sf | 1660 | Wild Birds Unlimited       |
|      | North Arlington                 |          | 1664 | Fusion Nail                |
| 1622 | G2 Dance Factory                | 2,103 sf |      |                            |
| 1626 | Divine Floral & Gifts           | 2500 sf  |      |                            |

1,825 sf 1,700 sf

1,975 sf

2,000 sf

2,500 sf

2,500 sf