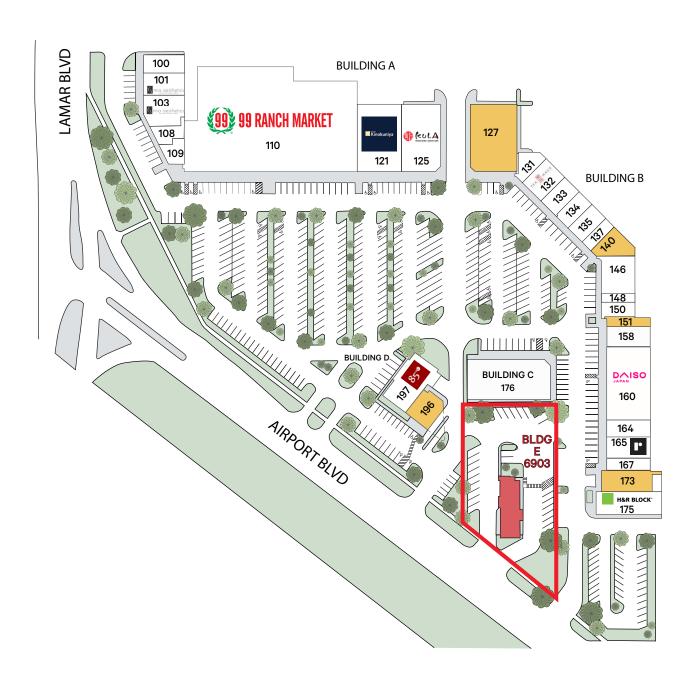

## Available Space

## **Building E**

6903 2.876 sf

## **Current Tenants**

| Buildi     | •                  | 1700 (    |
|------------|--------------------|-----------|
| 100        | Domino's Pizza     | 1,709 sf  |
| 101        | Mia Aesthetics     | 1,990 sf  |
| 103        | Mia Aesthetics     | 2,671 sf  |
| 108        | 99 Ranch Liquor    | 1,207 sf  |
| 109        | Verizon            | 1,100 sf  |
| 110        | 99 Ranch Market    | 37,239 sf |
| 121        | Kinokuniya         | 6,976 sf  |
| 125        | Kura Sushi         | 5,600 sf  |
| Building B |                    |           |
| 127        | Vacancy            | 7,019 sf  |
| 131        | K-Pop Tori         | 1,236 sf  |
| 132        | Tea Haus           | 1,993 sf  |
| 133        | Oh K-Dog           | 1,622 sf  |
| 134        | The Gaming Goat    | 1,343 sf  |
| 135        | Snowy Village      | 1,510 sf  |
| 137        | Hallyu Cosmetics   | 922 sf    |
| 140        | Vacancy            | 1,769 sf  |
| 146        | Sazan              | 3,533 sf  |
| 148        | Steamies           | 750 sf    |
| 150        | Windy Hair         | 1,105 sf  |
| 151        | Vacancy            | 937 sf    |
| 158        | BBQ Chicken        | 1,997 sf  |
| 160        | Daiso Japan        | 7,145 sf  |
| 164        | Rivery Dental      | 1,669 sf  |
| 165        | Resolution Eyecare | 2,068 sf  |
| 167        | Budget/Avis        | 1,199 sf  |
| 173        | Vacancy            | 2,519 sf  |
| 175        | H&R Block          | 3,355 sf  |
| Building C |                    |           |
| 176        | K BBQ              | 7,464 sf  |
| Building D |                    |           |
| 196        | Vacancy            | 1,983 sf  |
| 197        | 85°C Bakery Cafe   | 3,859 sf  |