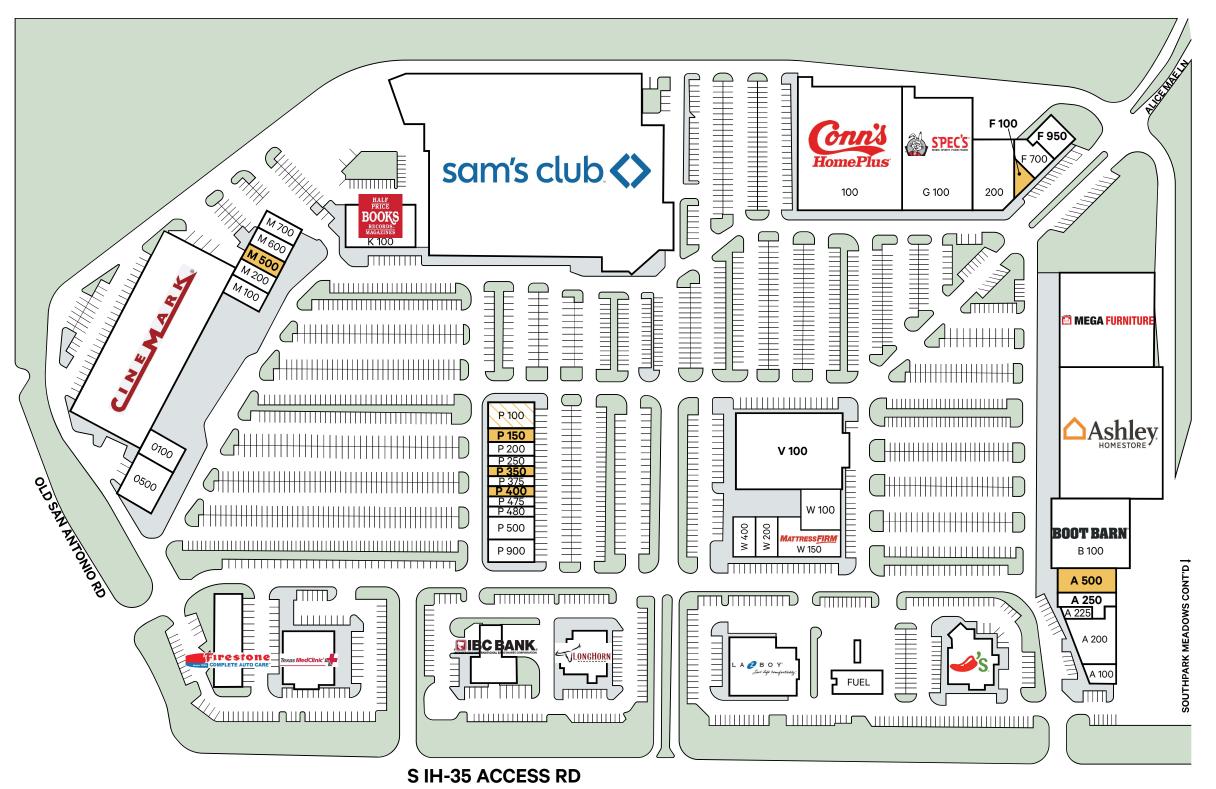

## SOUTHPARK MEADOWS | | IH-35 AND SLAUGHTER LN, AUSTIN, TX 78748

| Available Space |           |  |  |
|-----------------|-----------|--|--|
| M500            | 4,000 sf  |  |  |
| P100            | 2,500 sf* |  |  |
| P150            | 2,000 sf  |  |  |
| P350            | 1,600 sf  |  |  |
| P400            | 1,756 sf  |  |  |
| A500            | 4,800 sf  |  |  |
| F100            | 1,299 sf  |  |  |

## **Current Tenants**

| sf<br>sf<br>sf<br>sf<br>sf<br>sf<br>sf<br>sf<br>sf |
|----------------------------------------------------|
| sf ) sf ) sf ) sf ) sf ) sf                        |
| o) sf<br>o) sf<br>o) sf<br>o) sf<br>o) sf<br>o) sf |
| sf<br>sf<br>sf<br>sf<br>sf                         |
| sf<br>sf<br>sf<br>sf                               |
| sf<br>sf<br>sf                                     |
| sf<br>sf                                           |
| sf                                                 |
|                                                    |
| ) ot                                               |
| ) sf                                               |
| sf                                                 |
| sf                                                 |
| ) sf                                               |
| ) sf                                               |
| 00 st                                              |
| ) sf                                               |
| sf                                                 |
| sf (                                               |
| sf                                                 |
| 2 sf                                               |
| sf                                                 |
| sf                                                 |
| ) sf                                               |
| ) sf                                               |
| ) sf                                               |
| +0 st                                              |
| 6 sf                                               |
| sf                                                 |
| sf                                                 |
| sf                                                 |
|                                                    |