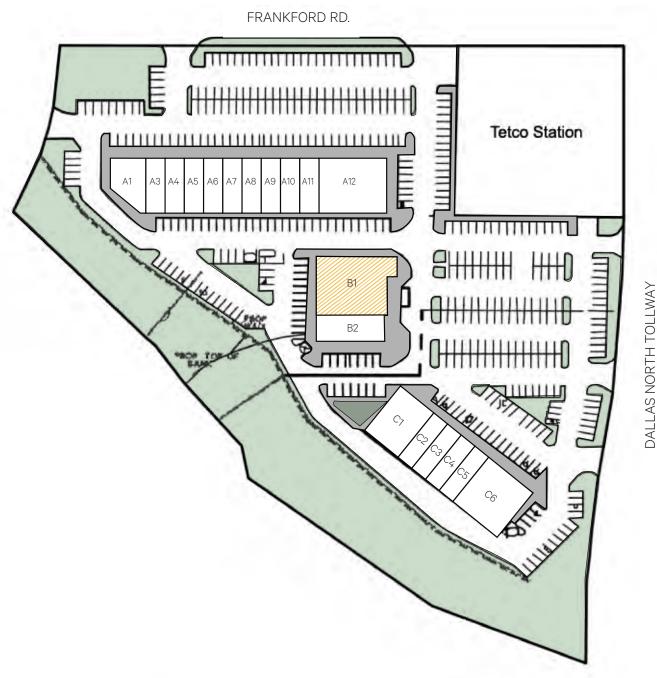

#### **Building B**

6,820 SF

### **Building A**

|            | 1        | Another Broken Egg        | 3,752 SF |  |
|------------|----------|---------------------------|----------|--|
|            | 3        | Oasis Med Spa             | 1,500 SF |  |
|            | 4        | Angelo & Vito's Pizza     | 2,500 SF |  |
|            | 5        | YouNique Nail Salon       | 1,125 SF |  |
|            | 6        | Great Clips               | 1,225 SF |  |
|            | 7        | Parkway Cleaners          | 1,600 SF |  |
|            | 8        | Subway                    | 1,500 SF |  |
|            | 9        | Frankford Dentistry       | 1,250 SF |  |
|            | 10       | Yogurtland                | 1,937 SF |  |
|            | 11       | Ultimate Sports Nutrition | 1,500 SF |  |
|            | 12       | Fuddruckers               | 6,125 SF |  |
|            | Building | g B                       |          |  |
|            | 1        | The Blue Fish             | 6,820 SF |  |
|            | 2        | Fish City                 | 2,240 SF |  |
| Building C |          |                           |          |  |
|            | 1        | Jason's Deli              | 4,502 SF |  |
|            | 2        | River Spice Thai          | 1,733 SF |  |
|            | 3        | Simon Marie Salon         | 1,500 SF |  |
|            | 4        | Vape N Vapor              | 1,042 SF |  |
|            | 5        | Donut Palace              | 1,050 SF |  |
|            | 6        | FedEx Office              | 6,000 SF |  |
|            |          |                           |          |  |