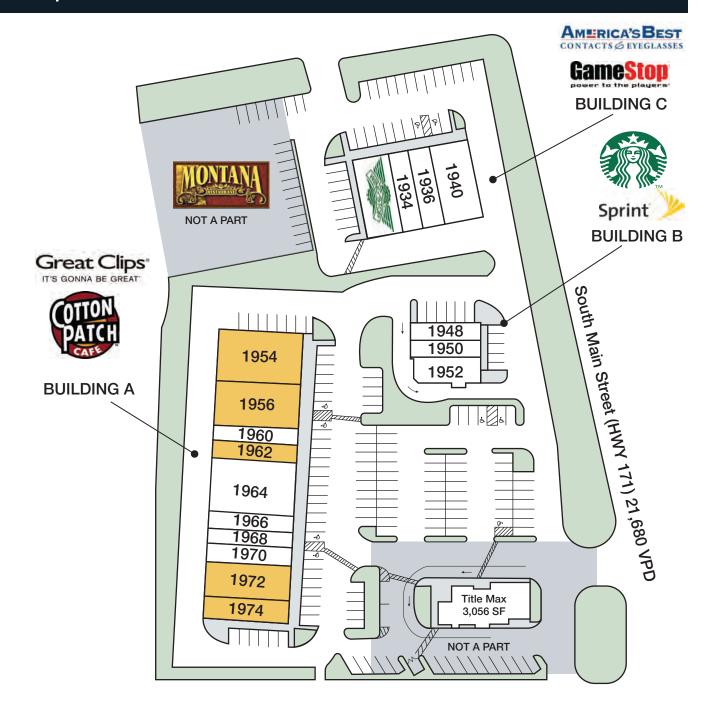

# Available Space

|      | _        |
|------|----------|
| 1954 | 4,000 sf |
| 1956 | 3,480 sf |
| 1962 | 1,258 sf |
| 1972 | 2,704 sf |
| 1974 | 1,600 sf |

#### Current Tenants

## Building A

| 1960 | Nailogica           | 1,270 sf |
|------|---------------------|----------|
| 1964 | Cotton Patch        | 4,200 sf |
| 1966 | Breathe Easy Vapes  | 1,200 sf |
| 1968 | Great Clips         | 1,258 sf |
| 1970 | Medical Weight Loss | 1,492 sf |

## Building B

| 1948 | Cash Store | 1,200 sf |
|------|------------|----------|
| 1950 | Sprint     | 1,054 sf |
| 1952 | Starbucks  | 1,500 sf |

#### Building C

| 1930 | Wingstop                | 2,350 sf |
|------|-------------------------|----------|
| 1934 | Nutrition Nation        | 1,484 sf |
| 1936 | GameStop                | 1,500 sf |
| 1940 | America's Best Contacts | 2,800 sf |
|      | & Eyeglasses            |          |