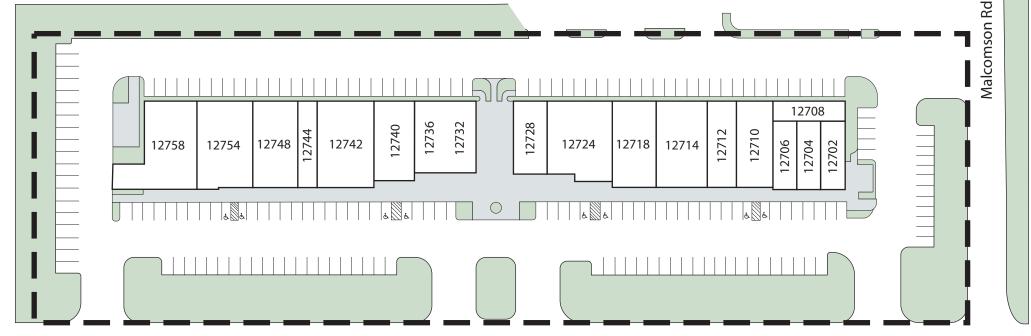

| Current Tenants |                        |          |            |                     |          |
|-----------------|------------------------|----------|------------|---------------------|----------|
| 12702           | Orange Leaf Yogurt     | 1,559 sf | 12732, 127 | 736 Cy Tex Gaming   | 2,600 sf |
| 12704           | Foot Massage           | 979 sf   | 12740      | Deen's Cheesesteaks | 2,589 sf |
| 12706           | Best in Class Tutoring | 1,113 sf | 12742      | Up In Tangles Salon | 1,200 sf |
| 12708           | Trinity Pilates        | 1,375 sf | 12744      | De Paris Nail       | 900 sf   |
| 12710           | Active Life Dentist    | 2,000 sf | 12748      | Cypress Health      | 1,800 sf |
| 12712           | Nita Medspa            | 1,600 sf |            | & Nutrition         |          |
| 12714           | Kurry Walah            | 2,110 sf | 12754      | F45                 | 4,400 sf |
| 12718           | Donna's Delights       | 1,500 sf | 12758      | Sam's Seafood       | 3,200 sf |
| 12724           | The Bake Shoppe & Cafe | 2,825 sf |            | & Steak             |          |
| 12728           | Ginza Japanese         | 1,426 sf |            |                     |          |