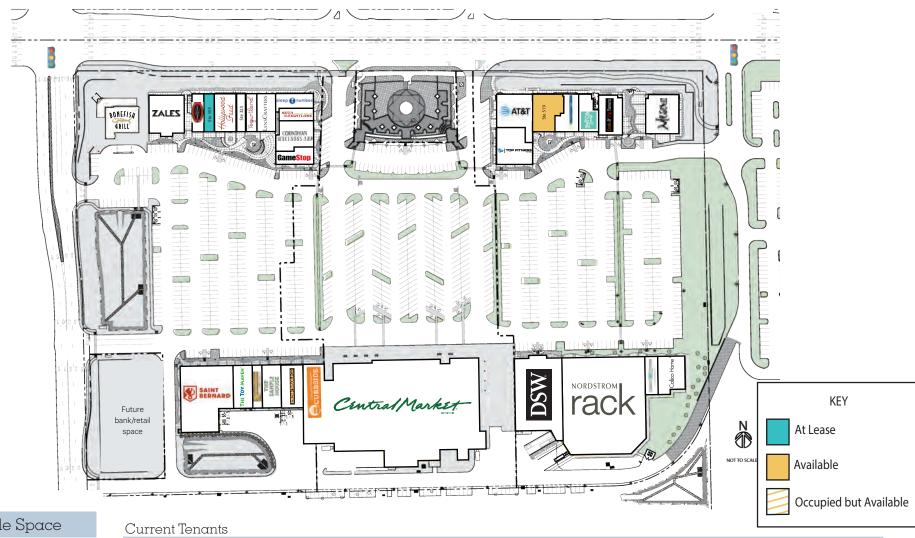

## Available Space

1,694 sf 305 4,530 sf 519

| O di l'Olit l'Olitalità |                         |          |      |                            |           |
|-------------------------|-------------------------|----------|------|----------------------------|-----------|
| F/S Bldg                | Bonefish Grill          | 5,620 sf | 351  | GameStop                   | 2,589 sf  |
| 1221                    | Zales                   | 6,315 sf | 401  | Saint Bernard              | 13,793 sf |
| 301                     | CoalVines               | 2,003 sf | 411  | The Toy Maven              | 3,925 sf  |
| 315                     | Hollywood Feed          | 3,916 sf | 419  | Signature Nails            | 1,905 sf  |
| 323                     | Claire's                | 1,477 sf | 423  | Sample House & Candle Shop | 3,627 sf  |
| 327                     | Yogurtland              | 1,988 sf | 433  | Jordan Taylor & Company    | 4,323 sf  |
| 331                     | LensCrafters            | 3,200 sf | 1425 | Central Market             | 69,108 sf |
| 337                     | Sleep Number            | 3,071 sf | 1435 | DSW Shoes                  | 15,713 sf |
| 341                     | Sota Weightloss         | 1,734 sf | 1445 | Nordstrom Rack             | 35,605 sf |
| 345                     | Corinthian Wellness Spa | 4.686 sf |      |                            |           |

Sally Lynn Home 2,216 sf 631 Calico Home 4,216 sf 501 Top Fitness Store 5,675 sf T&TA 511 6,019 sf 520 Palm Beach Tan 3,406 sf Buff City Soap 2,991 sf

551 Cork & Pig Tavern 4,219 sf 1471 6,013 sf Mesero