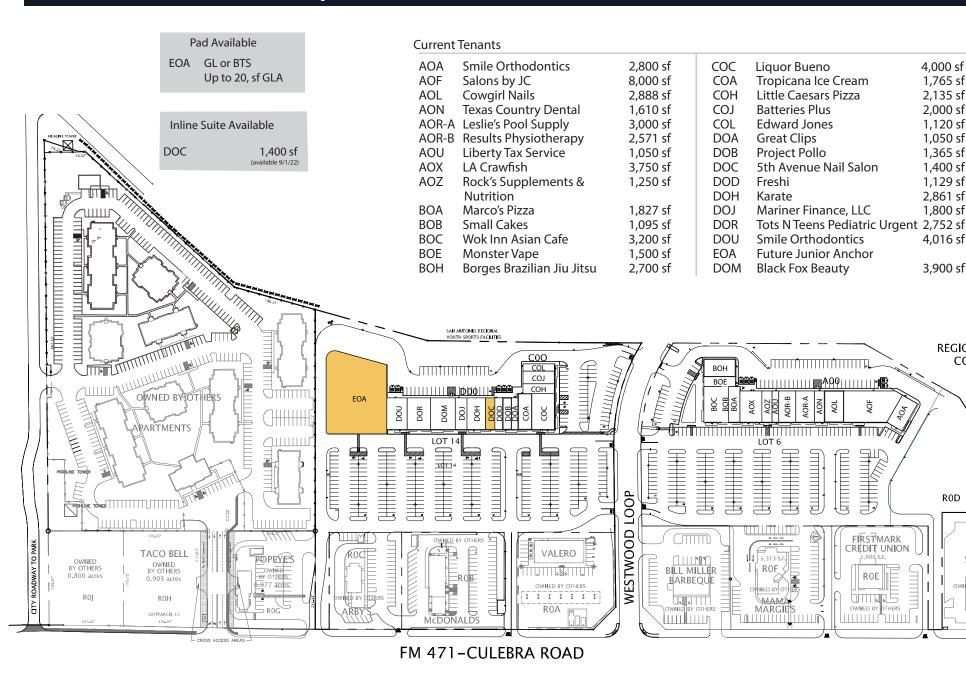

## WESTWOOD CENTER LOOP 1604 & CULEBRA RD, SAN ANTONIO, TX 78253

4,000 sf

1,765 sf

2,135 sf

2.000 sf

1,120 sf

1,050 sf

1,365 sf

1,129 sf

2,861 sf

1,800 sf

4,016 sf

3,900 sf

ROD

1,400 sf Available 9/1/22

**REGIONAL SPORT** 

LOOP 1604

COMPLEX

ONIC

weitzman The information was obtained from sources deemed reliable; however, Weitzman has not verified it and makes no guarantees, warranties or representations as to the completeness or accuracy thereof. The presentation of this real estate information is subject to errors; omissions; change of price; prior sale or lease, or withdrawal without notice. You and your advisors should conduct a careful independent investigation of the property to determine if it is suitable for your intended purpose.