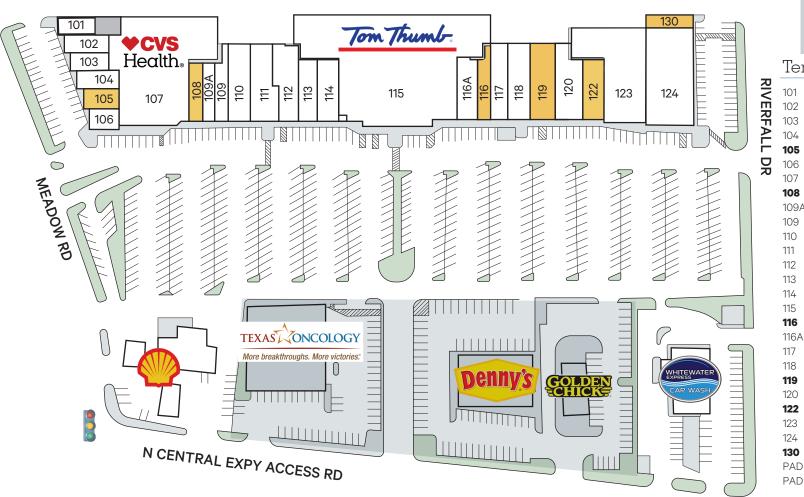

| Key                    |
|------------------------|
| Available              |
| Occupied but Available |
| LOI                    |
| At Lease               |
| Leased                 |

## Tenants

| D1  | Aligned Chiropractic        | 1,706 sf        |
|-----|-----------------------------|-----------------|
| 02  | Summer Snowball             | 1,775 sf        |
| 03  | Edible Arrangements         | 1,682 sf        |
| )4  | Brother's Pizza             | 1,193 sf        |
| 05  | Available                   | <b>1,100</b> sf |
| 06  | Totally Tea                 | 878 sf          |
| 07  | CVS                         | 15,000 sf       |
| 80  | Available                   | 1,564 sf        |
| 09A | Youngs Tailor               | 1,123 sf        |
| 9   | The UPS Store               | 1,802 sf        |
| 10  | Centrum Health              | 3,268 sf        |
| 11  | Sylvan Learning Center      | 2,472 sf        |
| 12  | Preston Royal Animal Clinic | 3,268 sf        |
| 13  | Medi-Weightloss             | 1,444 sf        |
| 14  | US Cleaners                 | 1,422 sf        |
| 15  | Tom Thumb                   | 27,906 sf       |
| 16  | Available                   | 1,422 sf        |
| 16A | Sole Therapy Massage        | 2,141 sf        |
| 17  | Gabriela & Sofia's Mexican  | 2,930 sf        |
| 18  | Ephesus Mediterranean Grill | 2,930 sf        |
| 19  | Available                   | 2,951 sf        |
| 20  | French Nails                | 3,325 sf        |
| 22  | Available                   | 1,577 sf        |
| 23  | Mei Mei Chinese Buffet      | 8,820 sf        |
| 24  | Studio Salon                | 8,100 sf        |
| 30  | Available                   | 1,710 sf        |
| AD  | Shell Oil/Quick-way         |                 |
| AD  | White Water Express Car Was | h               |

<sup>\*</sup> Occupied but Available