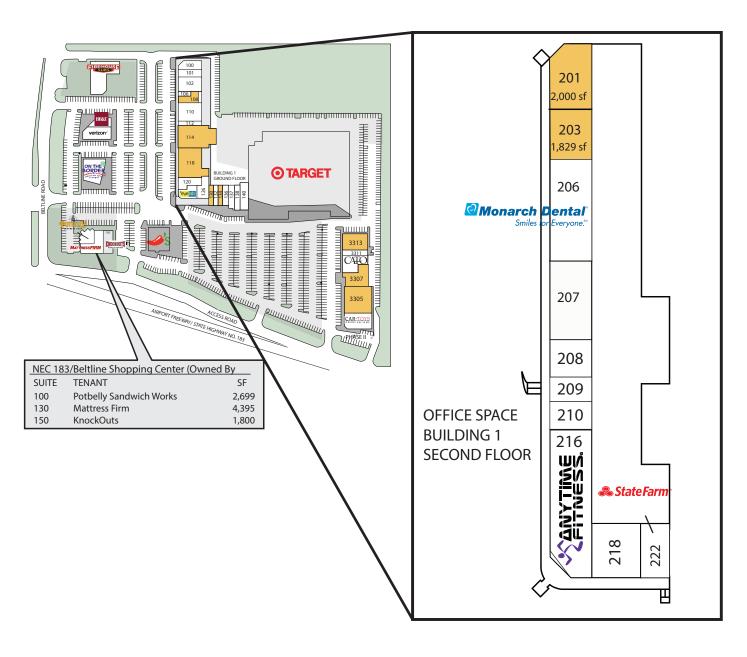

## Current Tenants

| Office Tenants - 2nd Floor |                              |                      |  |
|----------------------------|------------------------------|----------------------|--|
| 206                        | Monarch Dental               | 3,871 sf             |  |
| 207                        | ISE Academy                  | 2,019 sf             |  |
| 208                        | The Tax Box                  | 1,600 sf             |  |
| 209                        | Braiding Salon               | 750 sf               |  |
| 210                        | Massage Workz                | 750 sf               |  |
| 216                        | Anytime Fitness              | 4,760 sf             |  |
| 218                        | Chartwell Staffing Solutions | 1,384 sf             |  |
| 222                        | State Farm Insurance         | 915 sf               |  |
| Retail Tenants - 1st Floor |                              |                      |  |
| 100                        | Al's Formal Wear             | 2,000 sf             |  |
| 101                        | DFW Spine and Joint Center   | 2,000 sf             |  |
| 102                        | Crepiano Restaurant          | 4,351 sf             |  |
| 106                        | Logo Factory 2               | 765 sf               |  |
| 110                        | Everest Restaurant           | 3,183 sf             |  |
| 112                        | Argentina Bakery             | 1,875 sf             |  |
| 120                        | Realife Nutrition            | 1,911 sf             |  |
| 122                        | My EyeLab                    | 1,912 sf             |  |
| 126                        | Yogurt Zone                  | 2,527 sf             |  |
| 132                        | Giovanni's Pizzeria          | 973 sf               |  |
| 136                        | Eye Candy                    | 1,304 sf             |  |
| 137                        | Hertz                        | 1,322 sf             |  |
| 138                        | Zero Degrees                 | 1,603 sf             |  |
| 140                        | Caesars Nail Lounge          | 2,803 sf             |  |
| 2420                       | Verizon Wireless             | 3,571 sf             |  |
| 2420a                      |                              | 2,329 sf             |  |
| 2400                       | On The Border                | 5,600 sf             |  |
| 3421<br>Phase              | Chili's                      | 6,117 sf             |  |
| 3301                       | Car Toys                     | 6,000 sf             |  |
| 3308                       | Cato                         | 4,671 sf             |  |
| 3311                       | Thai Restaurant              | 4,071 si<br>1,600 sf |  |
| GL                         | Metrocell/Cell Tower         | 570 sf               |  |
|                            | Metrocen/Cen Tower           | 070 31               |  |