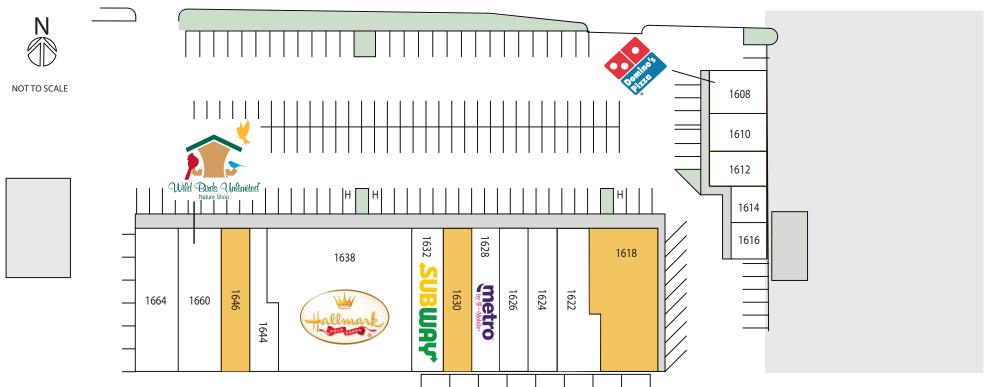

| Available Space |          |  |  |  |  |
|-----------------|----------|--|--|--|--|
| 1618            | 3,897 sf |  |  |  |  |
| 1630            | 1,975 sf |  |  |  |  |

1646 1,425 sf

## Current Tenants

| 1608 | Domino's Pizza                  | 1,280 sf | 1626 | Divine Floriest       | 912 sf    |
|------|---------------------------------|----------|------|-----------------------|-----------|
| 1610 | Randol Donuts                   | 920 sf   | 1628 | Metro by T-Mobile     | 1,825 sf  |
| 1612 | Quality Tax Service             | 975 sf   | 1632 | Subway                | 1,700 sf  |
| 1614 | You Had Me at Woof Dog Grooming | 550 sf   | 1638 | Gene Allen's Hallmark | 11,575 sf |
| 1616 | CNT Computer Repair             | 696 sf   | 1644 | Bond Cleaners         | 2,000 sf  |
| 1622 | G2 Dance Factory                | 2,103 sf | 1660 | Wild Birds Unlimited  | 2,500 sf  |
| 1624 | Shotokan Karate-Do Academy      | 2,500 sf | 1664 | Fusion Nail           | 2,500 sf  |