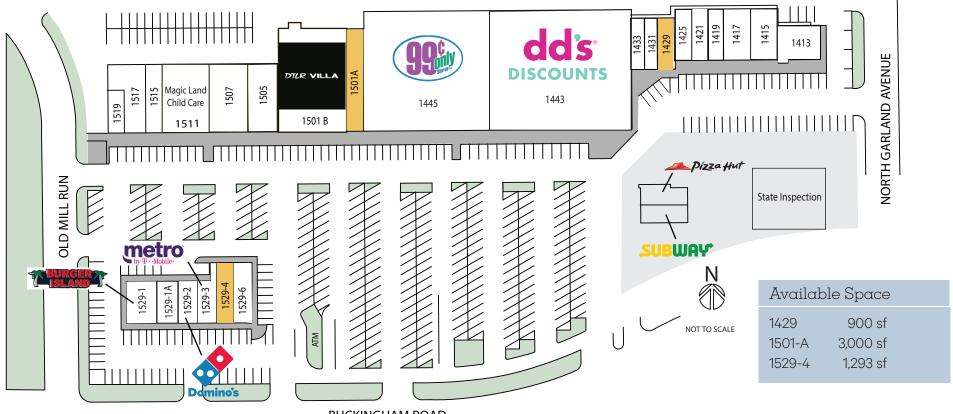

## BUCKINGHAM PLAZA | 1413-1529 W BUCKINGHAM RD, GARLAND, TX 75042

**BUCKINGHAM ROAD** 

## **Current Tenants**

| 1529-1  | Burger Island                | 2,250 sf | 1505   | James Yan DDS       | 2,360 sf  | 1425             | Electronic Repair        | 1,200 sf |
|---------|------------------------------|----------|--------|---------------------|-----------|------------------|--------------------------|----------|
| 1529-1A | Pinulito Fried Chicken       | 692 sf   | 1507   | Helen Beauty Supply | 4,000 sf  | 1421             | Pharmacy                 | 1,800 sf |
| 1529-2  | Domino's Pizza               | 1,500 sf | 1501 B | DTLR Villa          | 9,000 sf  | 1419             | Herbalife                | 900 sf   |
| 1529-3  | Metro by T-Mobile            | 1,310 sf | 1445   | 99 Cent Only        | 22,000 sf | 1417             | Hair Creations           | 1,800 sf |
| 1529-6  | Buckingham Beer & Wine       | 1,400 sf | 1443   | DD's Discount       | 22,100 sf | 1415             | Clinica Hispana San Jose | 1,500 sf |
| 1519    | Magic Land Child Care Center | 3,725 sf | 1433   | Hair Braiding       | 900 sf    | 1413             | Dickey's BBQ             | 2,000 sf |
| 1515    | ML Academy                   | 1,870 sf | 1431   | Jagwan Insurance    | 1,200 sf  |                  |                          |          |
| 1511    | Magic Land Child Care        | 4,000 sf |        |                     |           | Mobil            |                          | 352 sf   |
|         |                              |          |        |                     |           | Pizza Hut/Subway |                          | 2,280 sf |