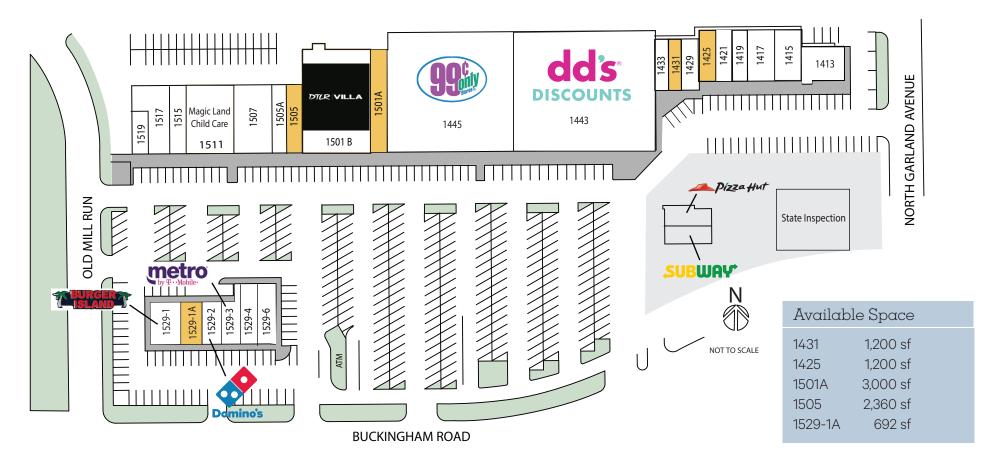

## BUCKINGHAM PLAZA | 1413-1529 W BUCKINGHAM RD, GARLAND, TX 75042

## Current Tenants

| 1529-1 | Burger Island                | 2,250 sf | 1511   | Magic Land Child Care   | 4,000 sf  | 1421             | Pharmacy                 | 1,800 sf |
|--------|------------------------------|----------|--------|-------------------------|-----------|------------------|--------------------------|----------|
| 1529-2 | Domino's Pizza               | 1,500 sf | 1507   | Jessica's Beauty Supply | 4,000 sf  | 1419             | Herbalife                | 900 sf   |
| 1529-3 | Metro by T-Mobile            | 1,310 sf | 1505 A | Farmers Insurance       | 1,160 sf  | 1417             | Hair Creations           | 1,800 sf |
| 1529-4 | Baja Insurance               | 1,293 sf | 1501 B | DTLR Villa              | 9,000 sf  | 1415             | Clinica Hispana San Jose | 1,500 sf |
| 1529-6 | Buckingham Beer & Wine       | 1,400 sf | 1445   | 99 Cent Only            | 22,000 sf | 1413             | Dickey's BBQ             | 2,000 sf |
| 1519   | Magic Land Child Care Center | 3,725 sf | 1443   | DD's Discount           | 22,100 sf |                  |                          |          |
| 1515   | ML Academy                   | 1,870 sf | 1433   | Hair Braiding           | 900 sf    | Mobil            |                          | 352 sf   |
|        |                              |          | 1429   | Nail Shoppe             | 900 sf    | Pizza Hut/Subway |                          | 2,280 sf |