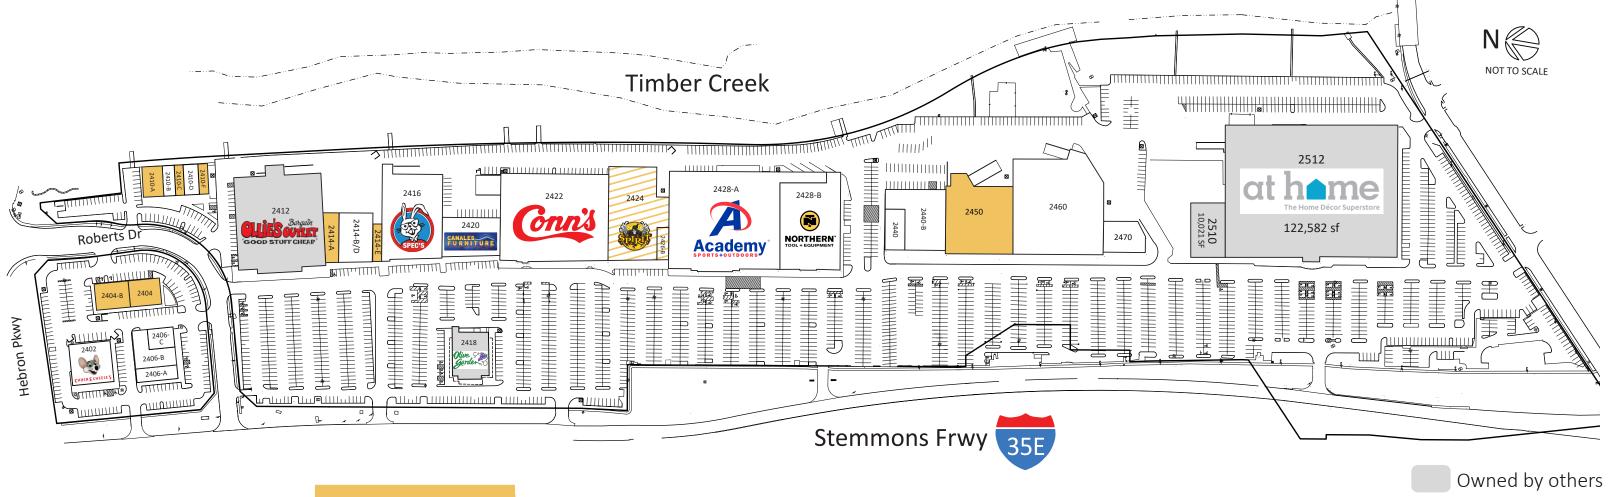

| Available Space |           |  |  |  |  |
|-----------------|-----------|--|--|--|--|
| 2404*           | 4,180 sf  |  |  |  |  |
| 2,404-B         | 4,820 sf  |  |  |  |  |
| 2410-A          | 4,000 sf  |  |  |  |  |
| 2410-C          | 1,185 sf  |  |  |  |  |
| 2410-F          | 1,200 sf  |  |  |  |  |
| 2414-A          | 3,048 sf  |  |  |  |  |
| 2414-E          | 1,393 sf  |  |  |  |  |
| 2424**          | 25,000 sf |  |  |  |  |
| 2426-B**        | 2,765 sf  |  |  |  |  |
| 2450            | 25,631 sf |  |  |  |  |

<sup>\*2</sup>nd Generation Restaurant

|          | т .       |
|----------|-----------|
| Current  | lanants   |
| Ouriciii | TOTIGITED |

| 2402     | Chuck E. Cheese        | 8,500 sf  | 2420   | Canales Furniture         | 10,563 sf  |
|----------|------------------------|-----------|--------|---------------------------|------------|
| 2406-A   | Johnson Fit            | 3,806 sf  | 2428-A | Academy Sports            | 61,417 sf  |
| 2406-B   | All American Flooring  | 5,000 sf  | 2428-B | Northern Tool & Equipment | 27,908 sf  |
| 2406-C   | Staff Force            | 2,410 sf  | 2440   | Jinbeh Japanese Rest      | 4,500 sf   |
| 2410-B   | Sun's Tailor           | 1,260 sf  | 2440-B | The Salon Professionals   | 15,064 sf  |
| 2410-D   | Sharp Eyes             | 2,895 sf  | 2460   | Launch Entertainment Park | 46,039 sf  |
| 2412     | Ollie's Bargain Outlet | 45,373 sf | 2470   | Smile Magic               | 6,656 sf   |
| 2414-B/D | Lifestyle Furniture    | 8,500 sf  |        |                           |            |
| 2416     | Spec's                 | 25,908 sf | 2422   | Conn's Home Plus          | 50,000 sf  |
| 2418     | Olive Garden           | 9,098 sf  | 2510   | Octapharma Plasma         | 10,021 sf  |
|          |                        |           | 2512   | At Home                   | 122,582 sf |
|          |                        |           |        |                           |            |

<sup>\*\*</sup> Occupied but Available