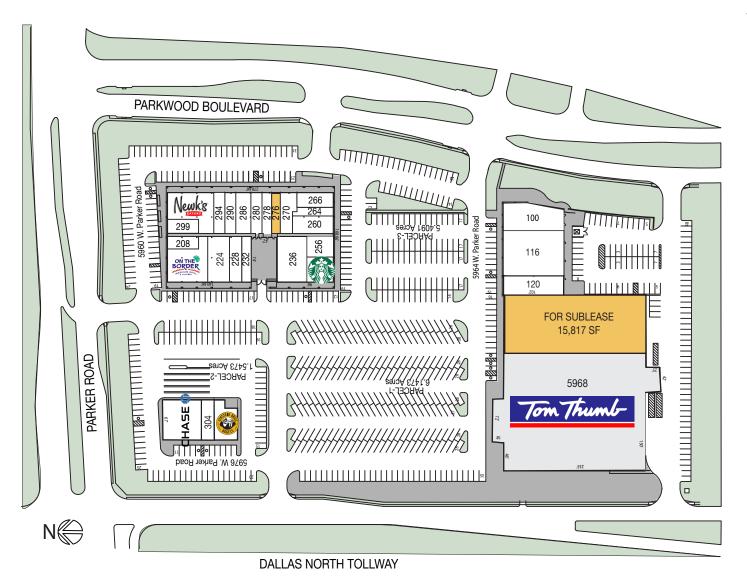

## Current Tenants

| 100  | Texas Health Breeze Urgent Care | 4,260 sf  |
|------|---------------------------------|-----------|
| 116  | Phenix Salon Suites             | 7,608 sf  |
| 120  | Play Street Museum              | 3,211 sf  |
| 208  | Baskin Robbins                  | 1,000 sf  |
| 210  | On The Border                   | 4,000 sf  |
| 224  | UrgentVet                       | 2,619 sf  |
| 228  | Three Dog Bakery                | 1,519 sf  |
| 232  | OD Wellness                     | 1,229 sf  |
| 236  | Griffin & Grace                 | 3,626 sf  |
| 248  | Starbucks                       | 1,800 sf  |
| 256  | First Look MRI                  | 1,569 sf  |
| 260  | Lover's Egg Roll                | 2,000 sf  |
| 264  | Quikset Jewelry & Watch Repair  | 1,111 sf  |
| 266  | Legends Popcorn                 | 1,280 sf  |
| 270  | Lash Nail Bar                   | 1,726 sf  |
| 276  | Available                       | 1,024 sf  |
| 278  | Mr. Parcel, Tollway             | 1,212 sf  |
| 280  | Stanley Cleaners                | 1,300 sf  |
| 286  | Dough Pizzeria Napoletana       | 1,728 sf  |
| 290  | Subway                          | 1,266 sf  |
| 294  | Meetcha Bubble Tea Cafe         | 951 sf    |
| 298  | Newk's Eatery                   | 4,538 sf  |
| 299  | Hair Bar                        | 1,000 sf  |
| 300  | Chase Bank                      | 4,020 sf  |
| 304  | Zaap Kitchen                    | 1,500 sf  |
| 308  | Einstein Bros. Bagels           | 2,490 sf  |
| 5968 | Tom Thumb                       | 54,683 sf |
|      |                                 |           |