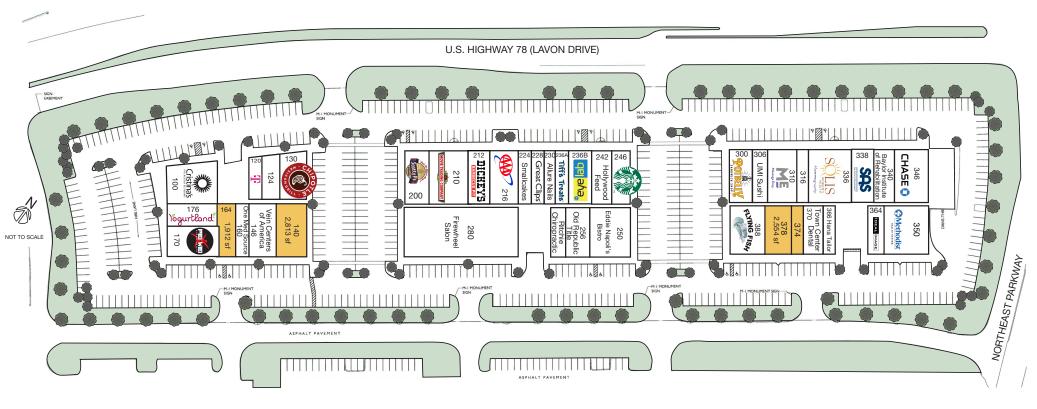

## FIREWHEEL MARKET | NEQ OF SH 190 & SH 78, GARLAND, TX 75040

## Available Space 2,813 sf 140 1,912 sf 164 1,200 sf 374 378 2.554 sf

. . . . .

| Building A - 4170 Lavon Dr |                         |          |  |  |  |
|----------------------------|-------------------------|----------|--|--|--|
| 100                        | Cristina's Restaurant   | 4,500 sf |  |  |  |
| 120                        | T-Mobile                | 1,201 sf |  |  |  |
| 124                        | Merle Norman            | 1,324 sf |  |  |  |
| 130                        | Chipotle                | 2,714 sf |  |  |  |
| 146                        | Vein Centers of America | 3,119 sf |  |  |  |
| 160                        | One Med Source          | 1,482 sf |  |  |  |
| 170                        | Pei Wei Asian Diner     | 3,265 sf |  |  |  |
| 176                        | Yogurtland              | 1,845 sf |  |  |  |
|                            |                         |          |  |  |  |

## Building B - 4280 Lavon Dr

| 200  | Scotty P's Hamburgers |
|------|-----------------------|
| 210  | Movie Trading Company |
| 212  | Dickey's BBQ          |
| 216  | AAA                   |
| 224  | Smallcakes            |
| 228  | Great Clips           |
| 230  | Allure Nails          |
| 236A | Tiff's Treats         |
| 236B | My Eyelab             |
| 242  | Hollywood Feed        |
| 246  | Starbucks             |
| 250  | Eddie Napoli's Bistro |
| 256  | Old Republic Title    |
| 264  | Ritchie Chiropractic  |
| 280  | Firewheel Salon       |

| Building C - 4430 Lavon Dr |     |                                    |          |  |
|----------------------------|-----|------------------------------------|----------|--|
|                            | 300 | Potbelly Sandwich Works            | 2,421 sf |  |
|                            | 306 | UMI Sushi                          | 1,220 sf |  |
|                            | 310 | Massage Envy                       | 3,524 sf |  |
|                            | 316 | European Wax Center                | 1,321 sf |  |
|                            | 336 | Solis Women's Health               | 3,902 sf |  |
|                            | 338 | SAS Shoes                          | 2,453 sf |  |
|                            | 340 | Baylor Institute of Rehabilitation | 2,500 sf |  |
|                            | 346 | Chase Bank                         | 4,000 sf |  |
|                            | 350 | Methodist Family Health Center     | 4,500 sf |  |
|                            | 364 | Ideal Image                        | 1,549 sf |  |
|                            | 366 | Hana Tailor                        | 1,030 sf |  |
|                            | 370 | Town Center Dental                 | 2,000 sf |  |
|                            | 388 | The Flying Fish                    | 3,500 sf |  |
|                            |     |                                    |          |  |