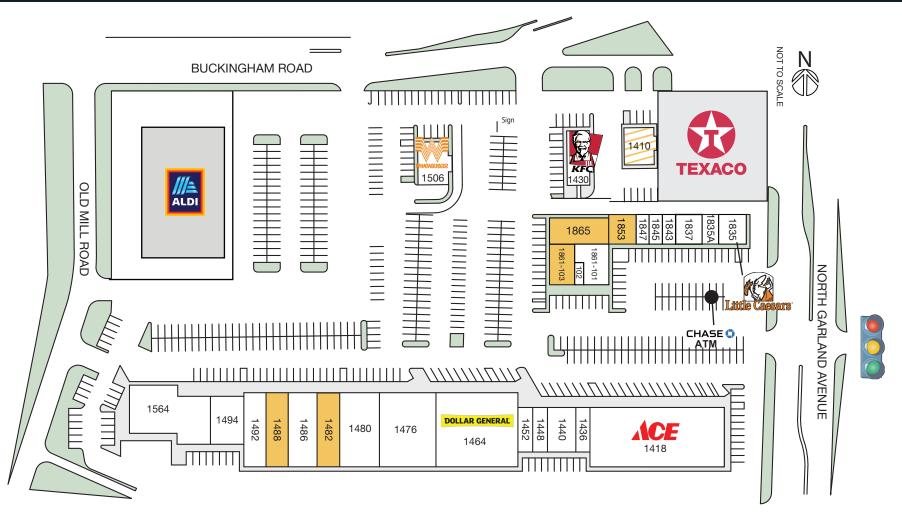

## NORTHSTAR PLAZA | swc of buckingham rd & north garland ave, garland, tx 75042

6.050 sf

4,950 sf

3,000 sf 4,500 sf

2.430 sf

5.525 sf

1,408 sf

| Available Space         |          |  |  |  |
|-------------------------|----------|--|--|--|
| 1410*                   | 2,000 sf |  |  |  |
| 1482                    | 2,950 sf |  |  |  |
| 1488                    | 3,000 sf |  |  |  |
| 1861-103                | 2,480 sf |  |  |  |
| 1853                    | 1,600 sf |  |  |  |
| 1865                    | 2,290 sf |  |  |  |
| *Occupied but Available |          |  |  |  |

1410

1418

1430 1436

1440

1448

1452

1464

1476

| Crazy Catfish          | 2,000 sf  | 1480 | Del Rancho Mexican    |
|------------------------|-----------|------|-----------------------|
| Ace Hardware           | 14,400 sf |      | Restaurant            |
| KFC                    | 3,000 sf  | 1486 | Furniture Empire      |
| Schugga Bear Creations | 870 sf    | 1492 | Speed Queen           |
| Lovely Nails           | 3,000 sf  | 1494 | Battle Axe Barbell    |
| Northstar Foot Spa     | 1,040 sf  | 1506 | Whataburger           |
| Nutrition with a Twist | 1,050 sf  | 1564 | Dallas Automotive     |
| Dollar General         | 10,100 sf | 1835 | Little Caesar's Pizza |
| Smile Magic            | 7,000sf   |      |                       |

| 1835A    | Fruti Paleteria         | 992 sf   |
|----------|-------------------------|----------|
| 1837     | Medicos Family Clinic   | 1,200 sf |
| 1843     | Northstar Tailor Shop   | 640 sf   |
| 1845     | Endless Barbershop      | 800 sf   |
| 1847     | Allstate Insurance      | 800 sf   |
| 1861-101 | New Image Bridal & Hair | 2,000 sf |
| 1861-102 | Beauty Barn             | 400 sf   |
|          |                         |          |