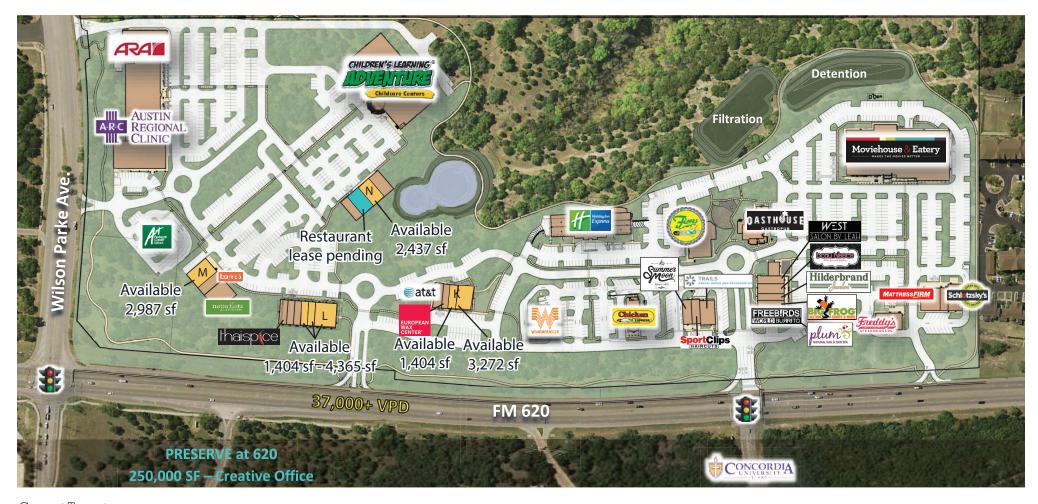

# Current Tenants

| 8300-A |
|--------|
|--------|

100 Schlotzsky's

200 Angels Donuts & Treats

Mattress Firm

300

8300-B

Moviehouse & Eatery

8300-C

Freddy's Frozen Custard & Steakburgers

#### 8300-D

100 Freebirds World Burrito

300 Plum Natural Skin & Nail Spa

400 Big Frog Custom T-Shirts & More

500 Hilderbrand Jewelers

600 Beau Kisses

700 West Salon by Leah

8300-E

Oasthouse Kitchen & Bar

8300-F

Flores Mexican Restaurant

### 8300-G

100 Trails Dental Group & Orthodontics

200 Sports Clips

300 Summer Moon Coffee

8300-H

Chicken Express

8300-I

Holiday Inn Express & Suites

8300-J

Whataburger

# 8300-K 202

European Wax Center

400 AT&T Authorized Retailer

8300-L

800 Thai Spice

8300-M

100 Napa Flats

200 Barre 3

### 8300-N

100 9Rounds Kickboxing

700 Zenergy Pilates

800 Boulder Canyon Family Dentistry

8300-0

Children's Learning Adventure

### 8300-P

150 Austin Regional Clinic 160 Champion Cyrotherapy

175 ARA Imaging

8300-Q

A+ Federal Credit Union