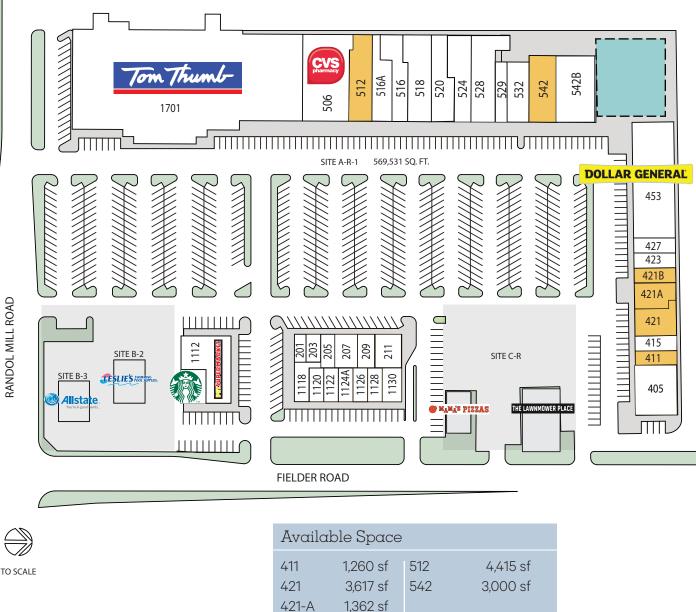

## Current Tenants

|   | 1110  | Starbucks                       | 2,000 sf  |
|---|-------|---------------------------------|-----------|
|   | 1112  | Pet Supermarket                 | 6,000 sf  |
|   | 201   | Hudson's Barber Shop            | 800 sf    |
|   | 203   | Pristine Water                  | 800 sf    |
|   | 205   | Beautyland by Hannah            | 1,000 sf  |
|   | 207   | Mode Salon                      | 1,735 sf  |
|   | 209   | Madu's Threading                | 1,250 sf  |
|   | 211   | Weight Watchers                 | 2,000 sf  |
|   | 1118  | T Mobile Limited                | 1,200 sf  |
|   | 1120  | Edible Arrangements             | 1,000 sf  |
|   | 1122  | Oaks Cleaners                   | 1,000 sf  |
|   | 1124A | Fielder Postal Center           | 1,265 sf  |
|   | 1126  | OH Massage                      | 1,000 sf  |
|   | 1128  | Alterations by Rose             | 1,000 sf  |
|   | 1130  | Batteries Plus                  | 1,700 sf  |
|   | 405   | Al's Hamburgers                 | 4,464 sf  |
|   | 415   | Val-U Cleaners                  | 1,969 sf  |
|   | 423   | Sukothai Restaurant             | 1,218 sf  |
|   | 427   | Bombay Bazaar                   | 1,180 sf  |
|   | 453   | Dollar General                  | 11,251 sf |
|   | 506   | CVS/Pharmacy                    | 8,640 sf  |
|   | 516   | Hand & Stone Massage and        | 5,000 sf  |
|   |       | Facial Spa                      |           |
|   | 516A  | Daiza Nail Lounge               | 3,311 sf  |
|   | 518   | Don Marios Mexican Restaurant   | 3,534 sf  |
| ) | 520   | Green Oaks Physical Therapy     | 3,820 sf  |
|   | 524   | Advantage Jiu-Jitsu             | 5,258 sf  |
|   | 528   | Arlington Duplicate Bridge Club | 3,340 sf  |
|   | 529   | Bombay Bazaar                   | 4,795 sf  |
|   | 532   | Tandoor India Restaurant        | 2,295 sf  |
|   | 542B  | Workout Anytime                 | 7,000 sf  |
|   | 1701  | Tom Thumb                       | 52,000 sf |
|   |       |                                 |           |

NOT TO SCALE

1,318 sf

421-B