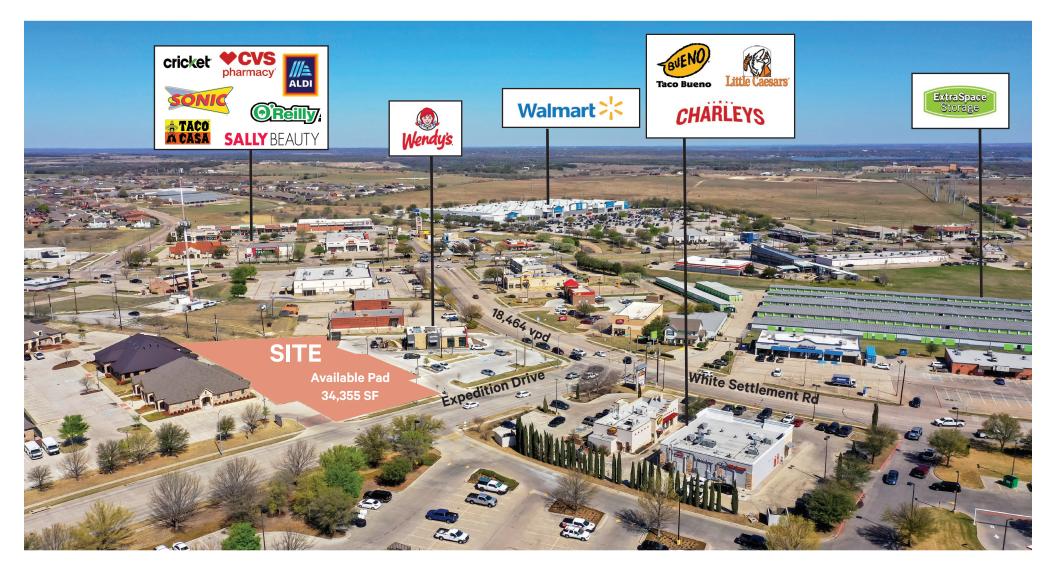

## 100 EXPEDITION DRIVE | FORT WORTH, TX 76108

The information was obtained from sources deemed reliable; however, Weitzman has not verified it and makes no guarantees, warranties or representations as to the completeness or accuracy thereof. The presentation of this real estate information is subject to errors; omissions; change of price; prior sale or lease, or withdrawal without notice. You and your advisors should conduct a careful independent investigation of the property to determine if it is suitable for your intended purpose.