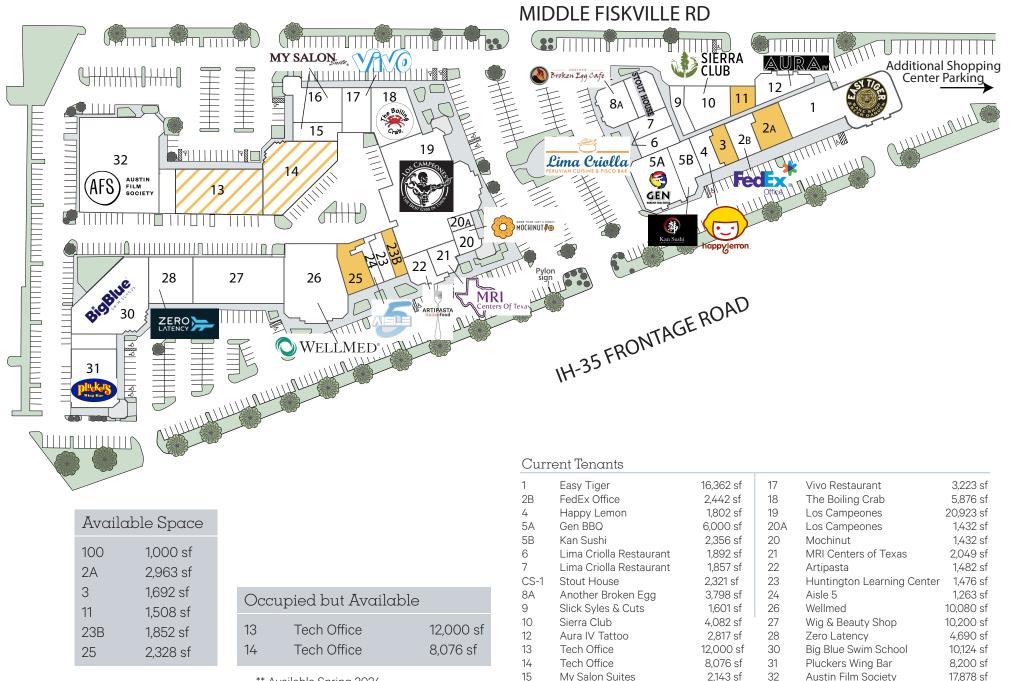

## THE LINC 6406 N IH-35 FRONTAGE RD, AUSTIN, TX 78752

\*\* Available Spring 2024

The information was obtained from sources deemed reliable; however, Weitzman has not verified it and makes no guarantees, warranties or representations as to the completeness or accuracy thereof. The presentation of this real estate information is subject to errors; omissions; change of price; prior sale or lease, or withdrawal without notice. You and your advisors should conduct a careful independent investigation of the property to determine if it is suitable for your intended purpose.