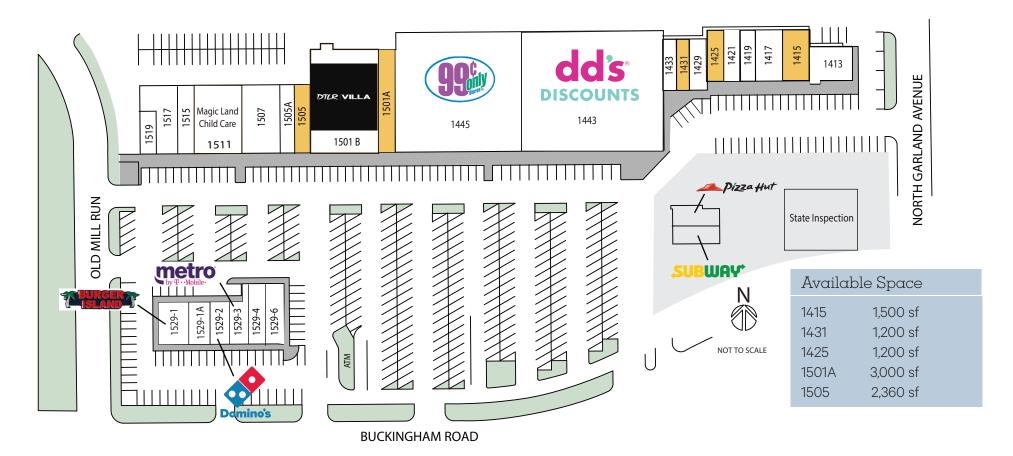

## Current Tenants

| 1529-1  | Burger Island                | 2,250 sf | 1511   | Magic Land Child Care   | 4,000 sf  | 1421             | Pharmacy       | 1,800 sf |
|---------|------------------------------|----------|--------|-------------------------|-----------|------------------|----------------|----------|
| 1529-1A | Pinulito Fried Chicken       | 692 sf   | 1507   | Jessica's Beauty Supply | 4,000 sf  | 1419             | Herbalife      | 900 sf   |
| 1529-2  | Domino's Pizza               | 1,500 sf | 1505 A | Farmers Insurance       | 1,160 sf  | 1417             | Hair Creations | 1,800 sf |
| 1529-3  | Metro by T-Mobile            | 1,310 sf | 1501 B | DTLR Villa              | 9,000 sf  | 1413             | Dickey's BBQ   | 2,000 sf |
| 1529-4  | Baja Insurance               | 1,293 sf | 1445   | 99 Cent Only            | 22,000 sf |                  |                |          |
| 1529-6  | Buckingham Beer & Wine       | 1,400 sf | 1443   | DD's Discount           | 22,100 sf | Mobil            |                | 352 sf   |
| 1519    | Magic Land Child Care Center | 3,725 sf | 1433   | Hair Braiding           | 900 sf    | Pizza Hut/Subway |                | 2,280 sf |
| 1515    | ML Academy                   | 1,870 sf | 1429   | Nail Shoppe             | 900 sf    |                  |                |          |