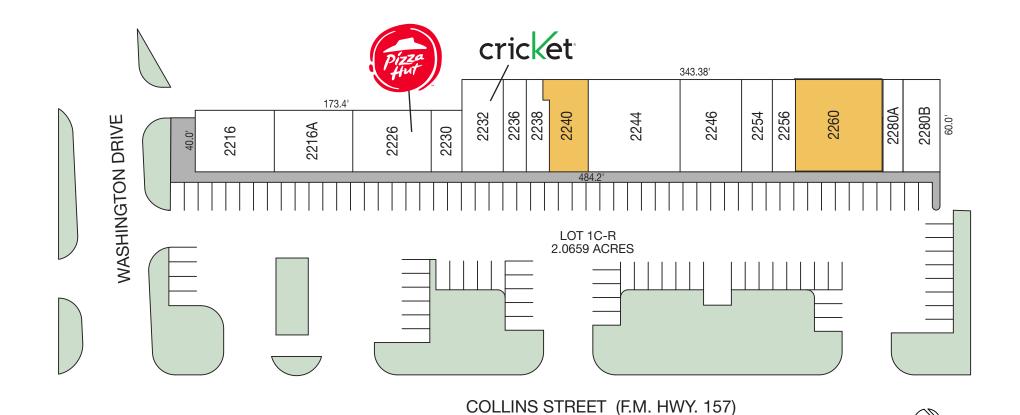

## Available Spaces

2240 1,560 sf 2260 3,420 sf

## Current Tenants

| 2216  | Star Stop Convenience Store | 2,000 sf | 2244  | DTLR                     | 3,602 sf |
|-------|-----------------------------|----------|-------|--------------------------|----------|
| 2216A | My Place Cleaners           | 2,000 sf | 2246  | Abe's Speedwash          | 2,400 sf |
| 2226  | Pizza Hut                   | 2,000 sf | 2254  | Aria's Threading Salon   | 1,200 sf |
| 2230  | Ace Cash Express            | 800 sf   | 2256  | Collins Donuts           | 900 sf   |
| 2232  | Cricket Wireless            | 1,610 sf | 2280A | Daiquiri To Go           | 780 sf   |
| 2236  | Hollywood Nails             | 900 sf   | 2280B | D Smith's Chicken & Fish | 1,440 sf |
| 2238  | All Stars Barber Shop       | 600 sf   |       |                          |          |