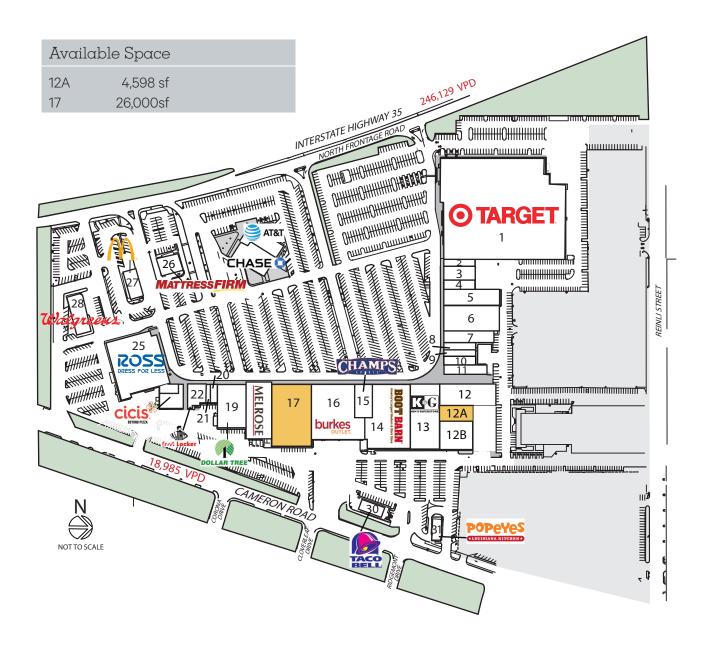

## Current Tenants

| 1   | Target                 | 127,825 sf |
|-----|------------------------|------------|
| 2   | Treasures              | 2,500 sf   |
| 3   | Texas State Optical    | 5,000 sf   |
| 4   | Kids Footlocker        | 2,500 sf   |
| 5   | Aaron Rents            | 8,875 sf   |
| 6   | Rainbow USA Inc        | 13,600 sf  |
| 7   | Shoe Time              | 6,000 sf   |
| 8   | H&R Block              | 2,800 sf   |
| 9   | Sally Beauty Supply    | 1,700 sf   |
| 10  | WingStop               | 3,000 sf   |
| 11  | Casa Nostre Furniture  | 3,006 sf   |
| 12  | Buffet King            | 10,638 sf  |
| 12B | State of Texas         | 12,739 sf  |
| 13  | K&G Fashion Superstore | 20,000 sf  |
| 14  | Boot Barn              | 25,269 sf  |
| 15  | Champs                 | 5,937 sf   |
| 16  | Burke's Outlet         | 25,273 sf  |
| 18  | Melrose                | 14,000 sf  |
| 19  | Dollar Tree            | 12,600 sf  |
| 20  | Subway                 | 1,470 sf   |
| 21  | Nails Only             | 895 sf     |
| 22  | Foot Locker            | 4,135 sf   |
| 23  | CiCi's Pizza           | 4,130 sf   |
| 24  | CiCi's Pizza           | 1,879 sf   |
| 25  | Ross Dress for Less    | 30,238 sf  |
| 26  | Mattress Firm          | 4,646 sf   |
| 27  | McDonald's             | 4,733 sf   |
| 28  | Walgreens              | 14,550 sf  |
| 29  | Long John Silvers/A&W  | 2,866 sf   |
| 30  | Taco Bell              | 2,852 sf   |
| 31  | Popeye's               | 2,500 sf   |