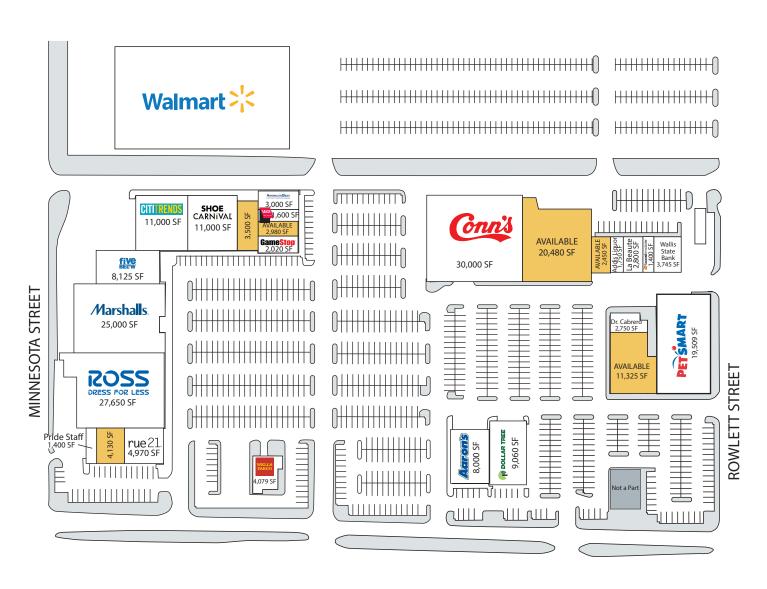

| Availo | able Space |
|--------|------------|
| 1      | 20,480 sf  |
| 5      | 11,325 sf  |
| 18     | 3,500 sf   |
| 19     | 2,980 sf   |
| 25     | 2,450 sf   |
| 26     | 4,130 sf   |

## Current Tenants

| 2  | Petsmart            | 19,509 sf |
|----|---------------------|-----------|
| 3  | Marshalls           | 25,000 sf |
| 4  | Ross Dress For Less | 27,650 sf |
| 6  | Shoe Carnival       | 11,000 sf |
| 7  | Wells Fargo         | 4,079 sf  |
| 8  | Dollar Tree Store   | 9,060 sf  |
| 9  | Wallis State Bank   | 3,745 sf  |
| 10 | Citi Trends         | 11,000 sf |
| 11 | Five Below          | 8,125 sf  |
| 12 | Aaron's             | 8,000 sf  |
| 13 | America's Best      | 3,000 sf  |
| 14 | Rue 21              | 4,970 sf  |
| 15 | Gamestop            | 2,020 sf  |
| 16 | Sally Beauty Supply | 1,600 sf  |
| 17 | Conn's Appliance    | 30,000 sf |
| 20 | Pride Staff         | 1,400 sf  |
| 21 | Boost Mobile        | 1,400 sf  |
| 22 | La Beaute           | 2,800 sf  |
| 23 | Dr. Cabrera         | 2,250 sf  |
| 24 | Addis Liquor        | 1,750 sf  |
|    |                     |           |