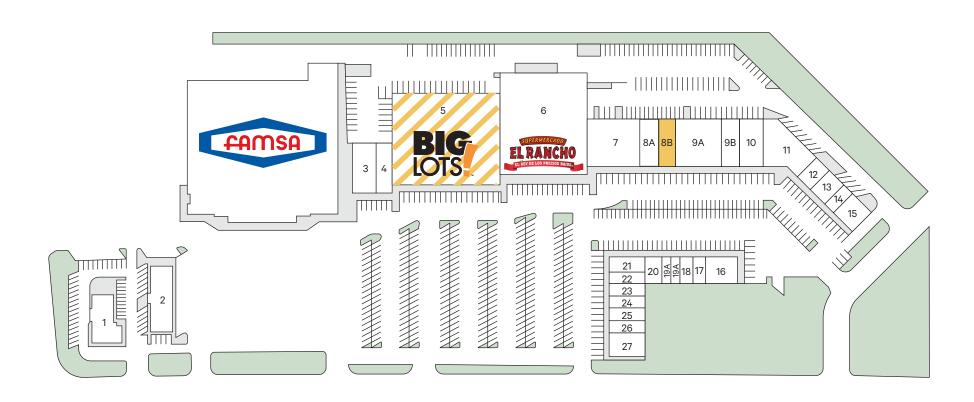

## Current Tenants

| 1  | Arby's                          | 8648      | 2,700 sf  |     |                              |        |          |
|----|---------------------------------|-----------|-----------|-----|------------------------------|--------|----------|
| 2  | El Pollo Rico                   | 8702      | 3,752 sf  | 15  | Austin Chiropractic Concepts | 929E   | 3,216 sf |
| 3  | Rent-A-Center                   | 8728C     | 3,400 sf  | 16  | Mi Casa Restaurant           | 87668B | 2,688 sf |
| 4  | El Reyes Gaming                 | 8728B     | 2,125 sf  | 17  | VN Salon                     | 8766A  | 864 sf   |
| 5  | Big Lots Stores                 | 8740      | 27,000 sf | 18  | Covington Credit of Texas    | 8762D  | 960 sf   |
| 6  | SuperMercado El Rancho          | 8752      | 23,925 sf | 19A | Pekitas                      | 8762B  | 750 sf   |
| 7  | Family Dollar                   | 8764C     | 7,030 sf  | 19B | HerbaLife                    | 8762C  | 792 sf   |
| 8A | ATX Kids Dental                 | 8764E     | 2,800 sf  | 20  | 5 Star Eyebrow Threading     | 8762A  | 1,478 sf |
| 9A | La Macarena Restaurant + Bar    | 8776B     | 6,450 sf  | 21  | Austin Detail Garage         | 8760B  | 1,540 sf |
| 9B | Soluciones Y Tramites Para El I | nmigrante | 1,742 sf  | 22  | World Finance                | 8760A  | 1,250 sf |
| 10 | Las Mangonadas Ice Cream Parlor | 8776C     | 2,702 sf  | 23  | Pronto Wireless              | 8758B  | 1,220 sf |
| 11 | Wash and Dry                    | 8776D     | 5,862 sf  | 24  | Clinics Hispana Austin       | 8758A  | 1,220 sf |
| 12 | Raquel Salon Hair Design        | 1925E     | 1,200 sf  | 25  | Lone Star Family Market      | 8756A  | 1,730 sf |
| 13 | Paco Super Sports               | 1929A     | 1,168 sf  | 26  | Remco Insurance              | 8756B  | 900 sf   |
| 14 | Alterations                     | 1929D     | 672 sf    | 27  | Smileworks Orthodontics      | 8754   | 2,440 sf |
|    |                                 |           |           |     |                              |        |          |

## Available Space

27,000 sf \* 8B 2,000 sf

Available Spring 2024