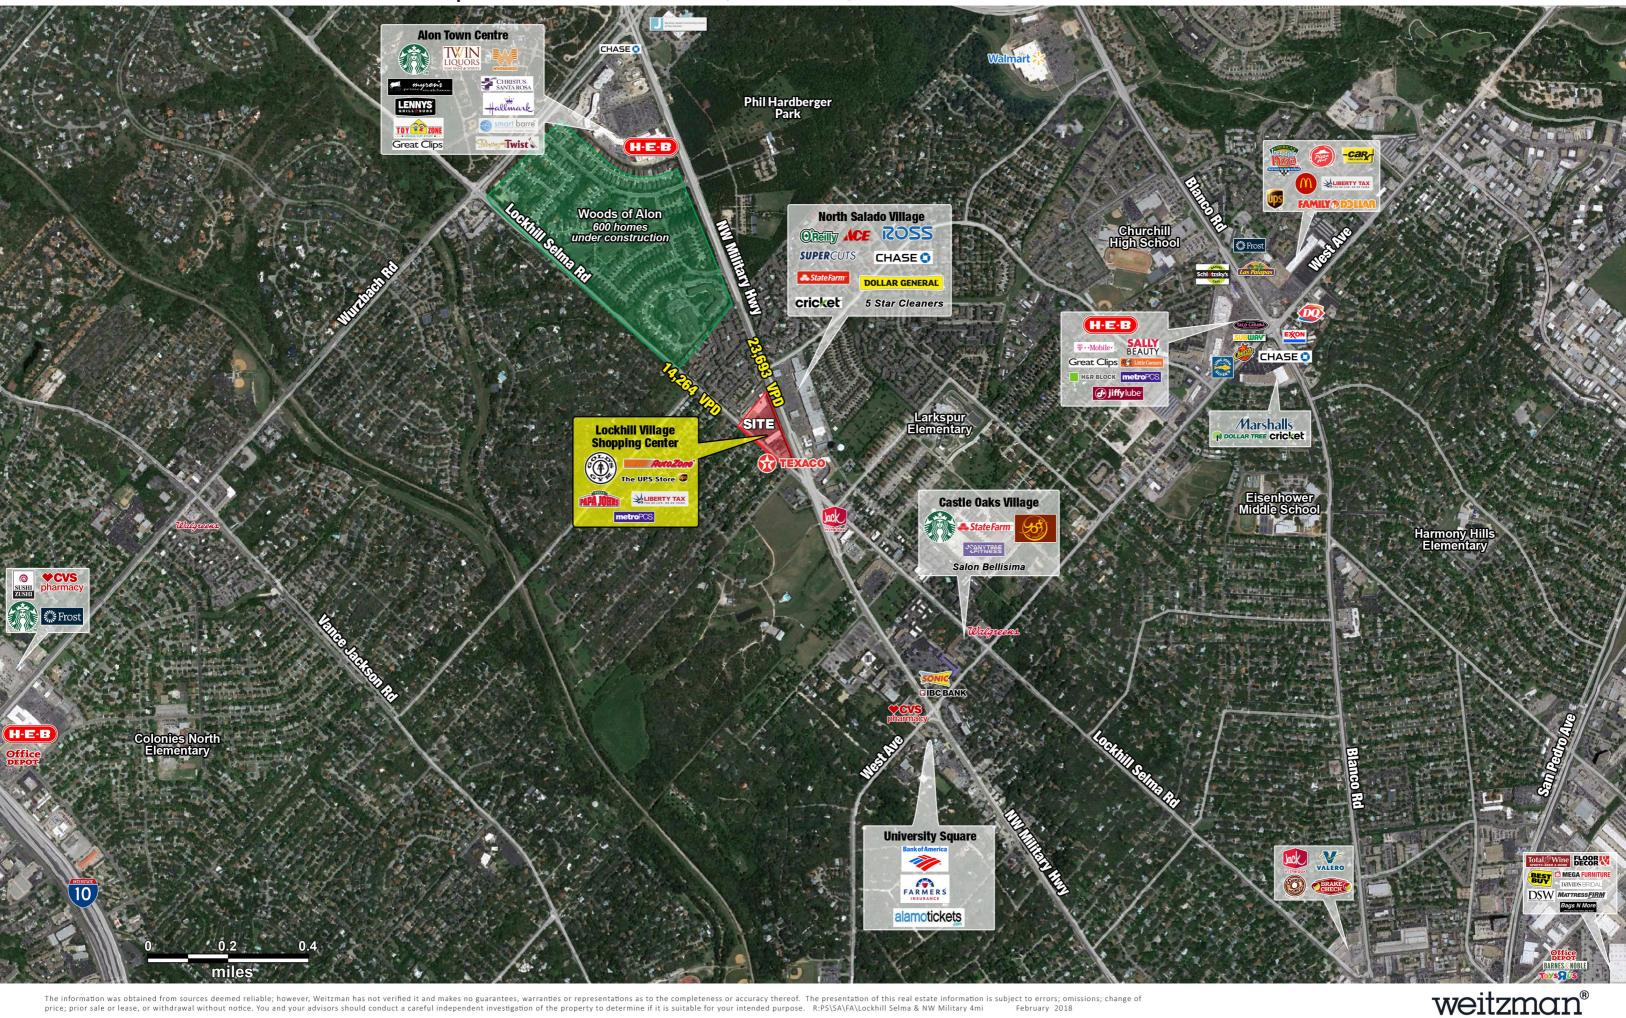

| Traffic Counts                                          |                          | Demographics             | YEAR: 2019  | 1 MILE   | 3 MILE   | 5 MILE   |
|---------------------------------------------------------|--------------------------|--------------------------|-------------|----------|----------|----------|
| NW Military at Braesview<br>Lockhill Selma at Dreamland | 23,693 VPD<br>14,264 VPD | Total Population         |             | 15,529   | 122,165  | 309,288  |
|                                                         |                          | Total Households         |             | 7,047    | 54,424   | 134,669  |
|                                                         |                          | Average HH Income        |             | \$71.930 | \$77,707 | \$76,780 |
|                                                         |                          | 5 Year Population Growth | 1 2019-24 n | 4.47%    | 3.27%    | 4.74%    |

Area Retailers & Businesses

The information was obtained from sources deemed reliable; however, Weitzman has not verified it and makes no guarantees, warranties or representations as to the completeness or accuracy thereof. The presentation of this real estate information is subject to errors; omissions; change of price; prior sale or lease, or withdrawal without notice. You and your advisors should conduct a careful independent investigation of the property to determine if it is suitable for your intended purpose.