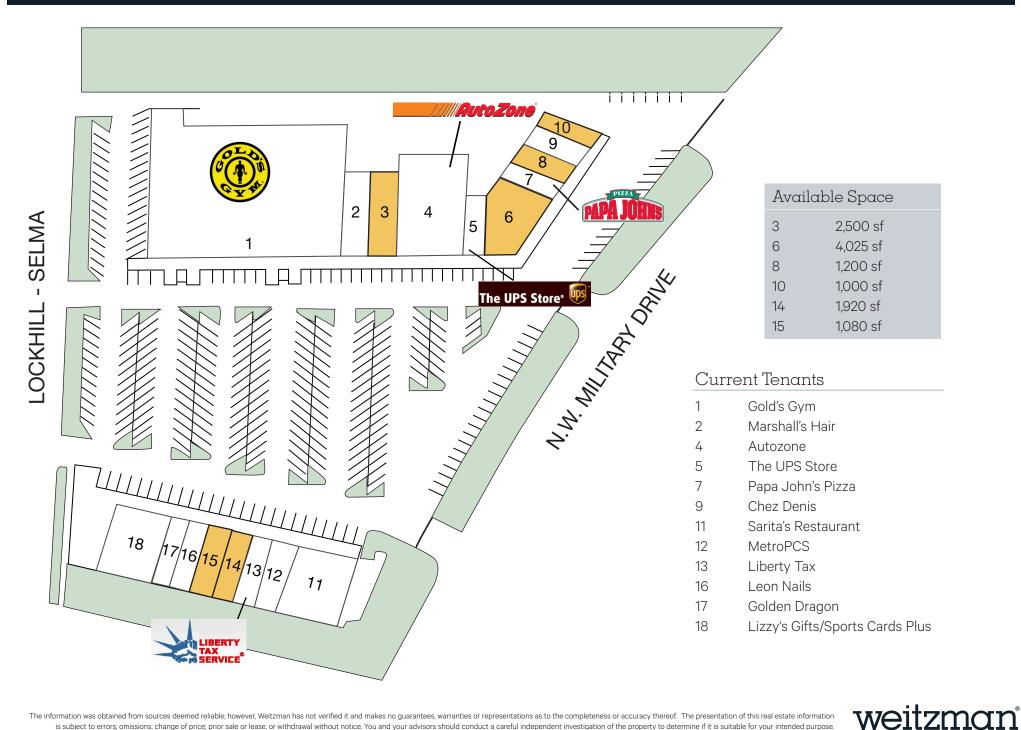

## Features

- 1,000 SF 4,025 SF available
- Strong retail project in North Central San Antonio.
- This center has been renovated and sits at the high traffic intersection of NW Military Highway & Lockhill Selma Rd. <u>lockhillvillage.com</u>

TOTAL SF: 69,445 AVAILABLE SF: 11,725 MIN CONTIGUOUS SF: 1,000 MAX CONTIGUOUS SF: 4,025 CONTACT FOR MORE INFORMATION NNN: \$4.40 PER SF/YR EST.