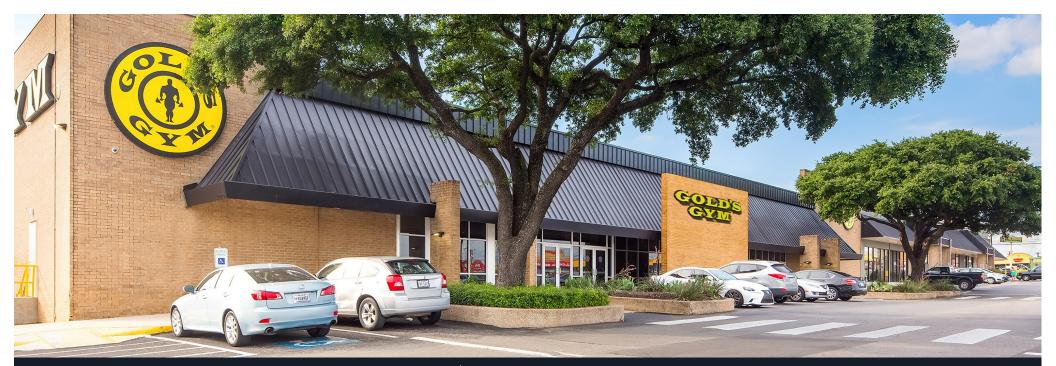

## LOCKHILL VILLAGE SHOPPING CENTER 2235

## 2235-2251 LOCKHILL SELMA RD, SAN ANTONIO, TX 78231

## Features

- 1,000 SF 4,025 SF available
- Strong retail project in North Central San Antonio.
- This center has been renovated and sits at the high traffic intersection of NW Military Highway & Lockhill Selma Rd. <u>lockhillvillage.com</u>