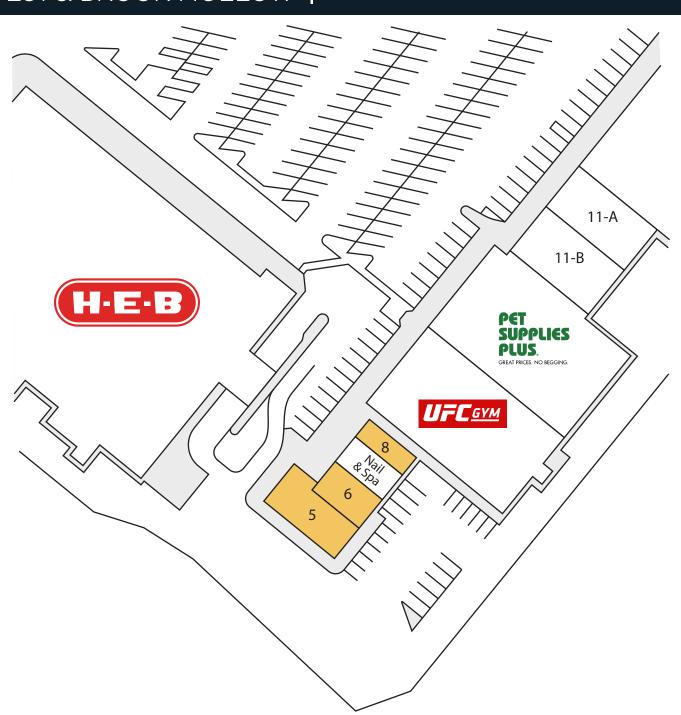

## Available Space

2,160 sf

1,000 sf

1,017 sf

**15000 SAN PEDRO AVENUE** SAN ANTONIO, TX 78232 281 SPECS HOME OF THE PROPERTY OF LOOP 1604 TOYOTA H-E-B ULTA Red Robin PEIWEI Marshalls. REGAL Academy KOHES GMC ROSS aring distribution & Le BIG Mecca Dr ₩ Frost Thousand Oaks Dr 281