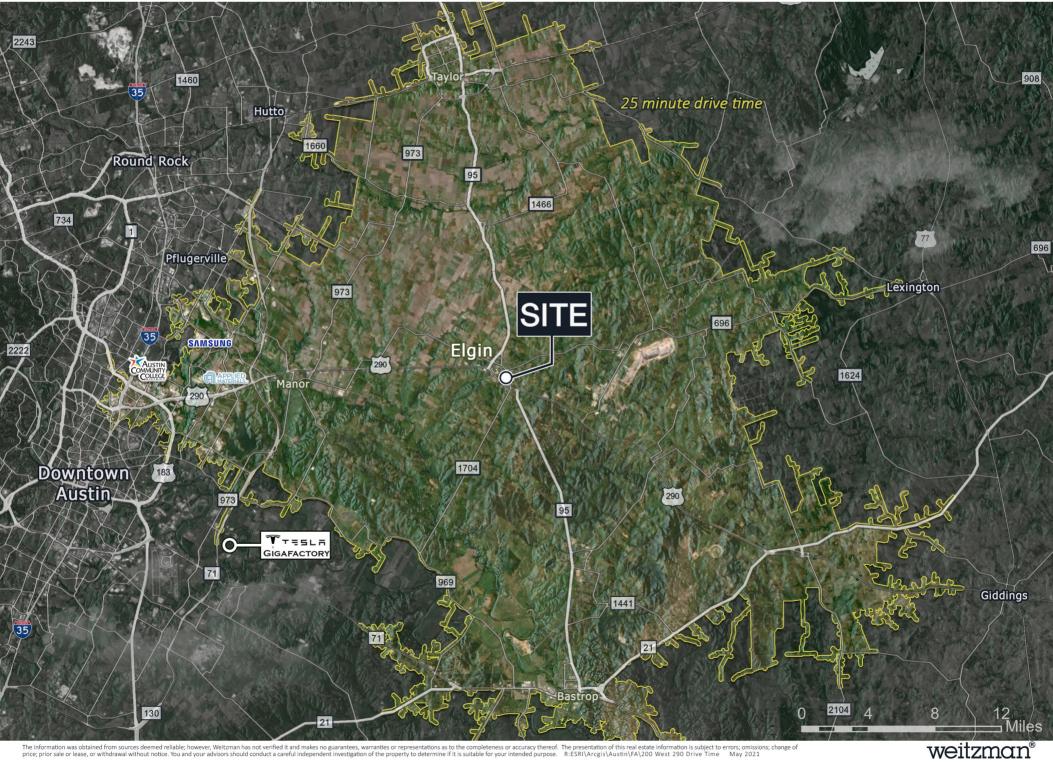

## Features

- Outparcel retail at hard corner
- Located on the SWC of Hwy 290 & Ochoa St

- Ground or building lease available on 0.69 AC
- 30 minute commute to Tesla Giga Factory & central Austin (subject to daily traffic)