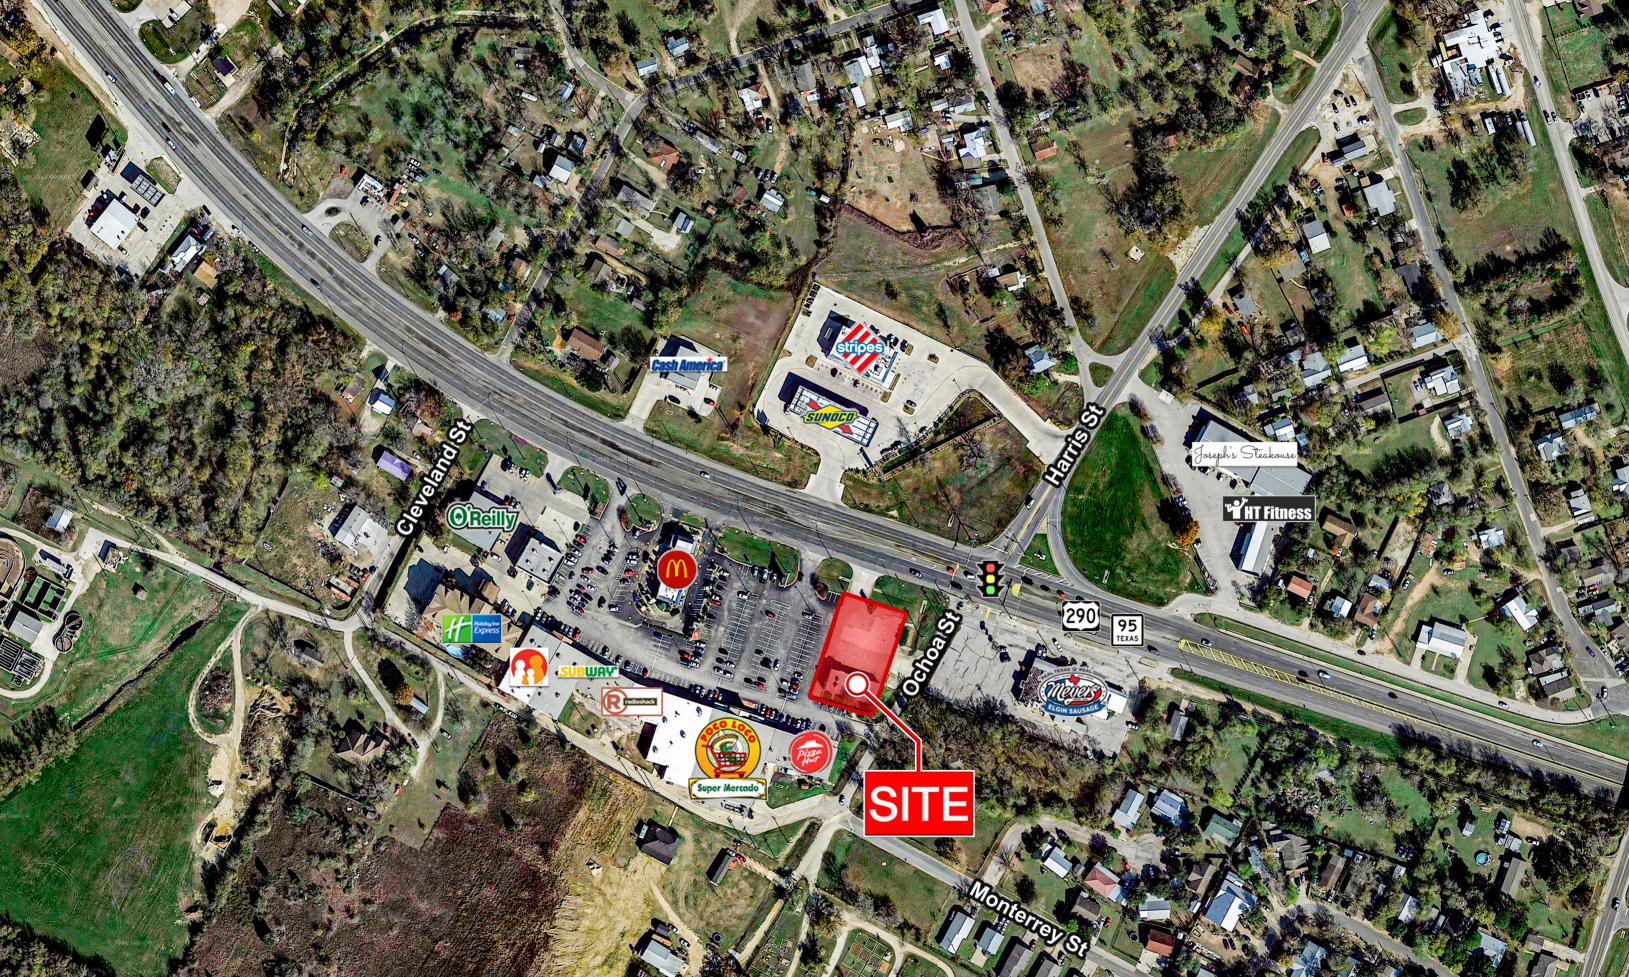

## Features

- Outparcel retail at hard corner
- Located on the SWC of Hwy 290 & Ochoa St

- Ground or building lease available on 0.69 AC
- 30 minute commute to Tesla Giga Factory & central Austin (subject to daily traffic)

Area Retailers & Businesses