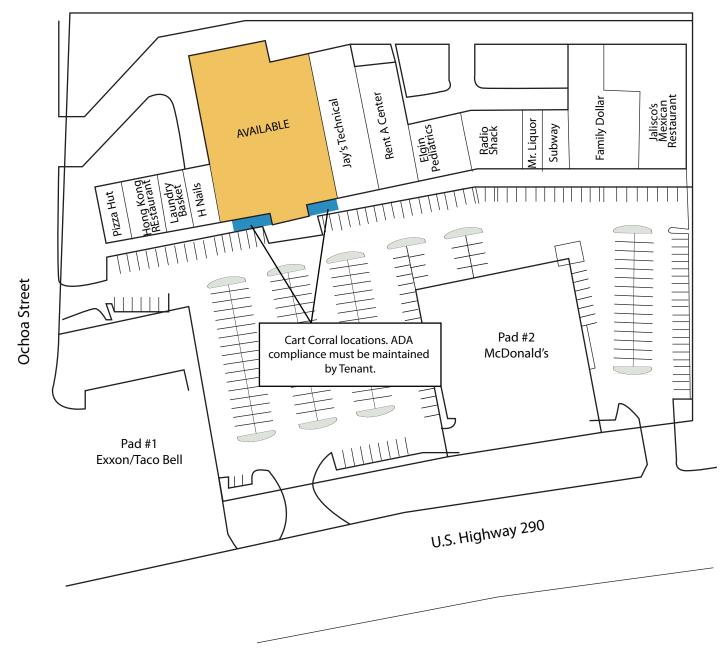

200 W US 290

200 W US 290, ELGIN, TX 78621

## Features

- Outparcel retail at hard corner
- Located on the SWC of Hwy 290 & Ochoa St

- Ground or building lease available on 0.69 AC
- 30 minute commute to Tesla Giga Factory & central Austin (subject to daily traffic)

## **FOR LEASE**

**TOTAL SF: 3,714 CONTACT FOR MORE INFORMATION** 

| Traffic Counts |            | Demographics YEAR: 2020 | 1 MILE   | 3 MILE   | 5 MILE   |
|----------------|------------|-------------------------|----------|----------|----------|
| US Hwy 290     | 32,820 VPD | Total Population        | 3,418    | 11,959   | 19,104   |
|                |            | Daytime Population      | 3,074    | 10,072   | 15,738   |
|                |            | Avg HH Income           | \$53,665 | \$76,289 | \$87,407 |
|                |            | Total Households        | 1,067    | 3,894    | 6,292    |
|                |            |                         |          |          |          |