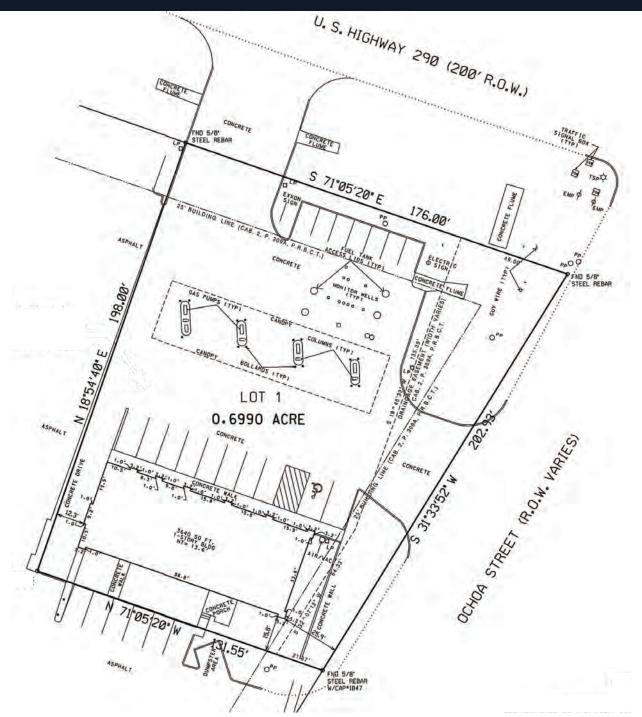

## Features

- Outparcel retail at hard corner
- Located on the SWC of Hwy 290 & Ochoa St

- Ground or building lease available on 0.69 AC
- 30 minute commute to Tesla Giga Factory & central Austin (subject to daily traffic)