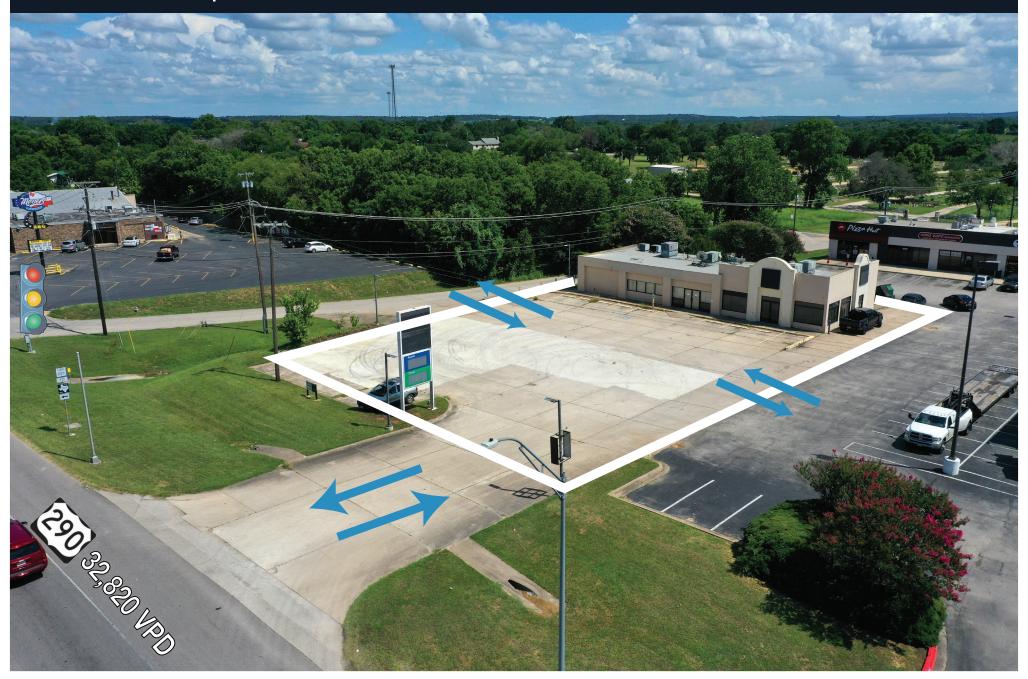

200 W US 290

200 W US 290, ELGIN, TX 78621

## Features

- Outparcel retail at hard corner
- Located on the SWC of Hwy 290 & Ochoa St

- Ground or building lease available on 0.69 AC
- 30 minute commute to Tesla Giga Factory & central Austin (subject to daily traffic)

## **FOR LEASE**

**TOTAL SF: 3,714 CONTACT FOR MORE INFORMATION** 

| Traffic Counts |            | Demographics YEAR: 2020 | 1 MILE   | 3 MILE   | 5 MILE   |
|----------------|------------|-------------------------|----------|----------|----------|
| US Hwy 290     | 32,820 VPD | Total Population        | 3,418    | 11,959   | 19,104   |
|                |            | Daytime Population      | 3,074    | 10,072   | 15,738   |
|                |            | Avg HH Income           | \$53,665 | \$76,289 | \$87,407 |
|                |            | Total Households        | 1,067    | 3,894    | 6,292    |
|                |            |                         |          |          |          |