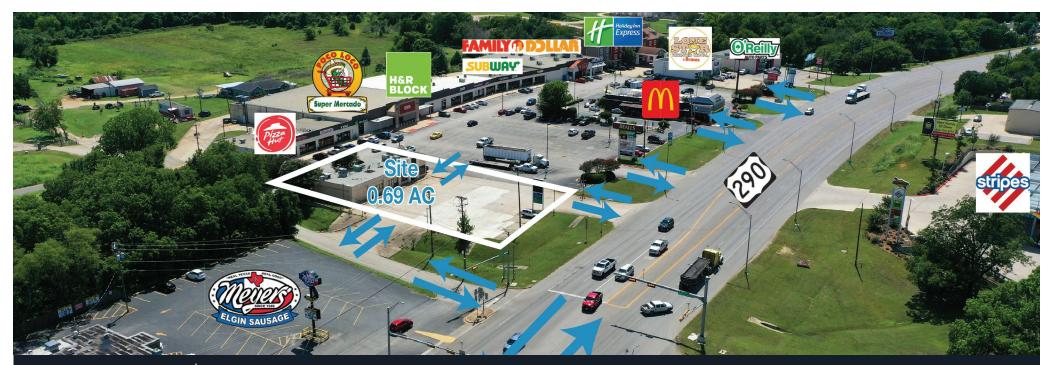

200 W US 290

200 W US 290, ELGIN, TX 78621

## Features

- Outparcel retail at hard corner
- Located on the SWC of Hwy 290 & Ochoa St

- Ground or building lease available on 0.69 AC
- 30 minute commute to Tesla Giga Factory & central Austin (subject to daily traffic)

## **FOR LEASE**

**TOTAL SF: 3,714 CONTACT FOR MORE INFORMATION** 

| Traffic Counts |            | Demographics YEAR: 2020 | 1 MILE   | 3 MILE   | 5 MILE   |
|----------------|------------|-------------------------|----------|----------|----------|
| US Hwy 290     | 32,820 VPD | Total Population        | 3,418    | 11,959   | 19,104   |
|                |            | Daytime Population      | 3,074    | 10,072   | 15,738   |
|                |            | Avg HH Income           | \$53,665 | \$76,289 | \$87,407 |
|                |            | Total Households        | 1,067    | 3,894    | 6,292    |
|                |            |                         |          |          |          |

Area Retailers & Businesses