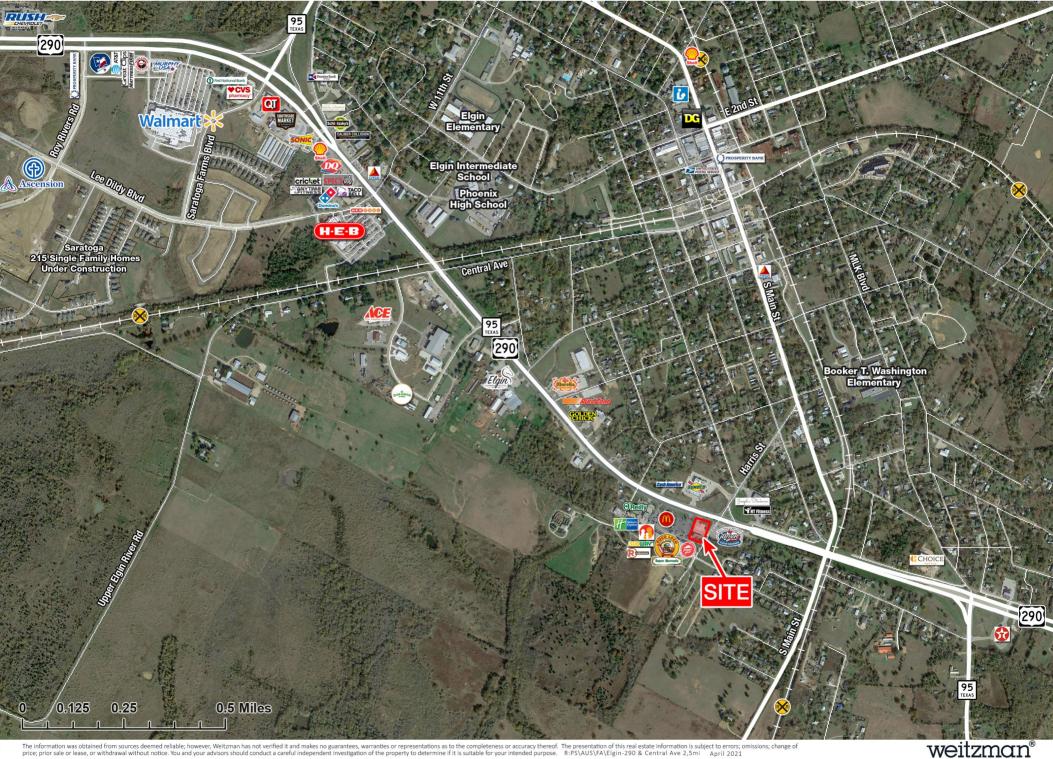

tral Austin (subject to daily traffic)

## **FOR LEASE**

**TOTAL SF: 3,714 CONTACT FOR MORE INFORMATION** 

| Traffic Counts |            | Demographics YEAR: 2020 | 1 MILE   | 3 MILE   | 5 MILE   |
|----------------|------------|-------------------------|----------|----------|----------|
| US Hwy 290     | 32,820 VPD | Total Population        | 3,418    | 11,959   | 19,104   |
|                |            | Daytime Population      | 3,074    | 10,072   | 15,738   |
|                |            | Avg HH Income           | \$53,665 | \$76,289 | \$87,407 |
|                |            | Total Households        | 1,067    | 3,894    | 6,292    |
|                |            |                         |          |          |          |

Area Retailers & Businesses