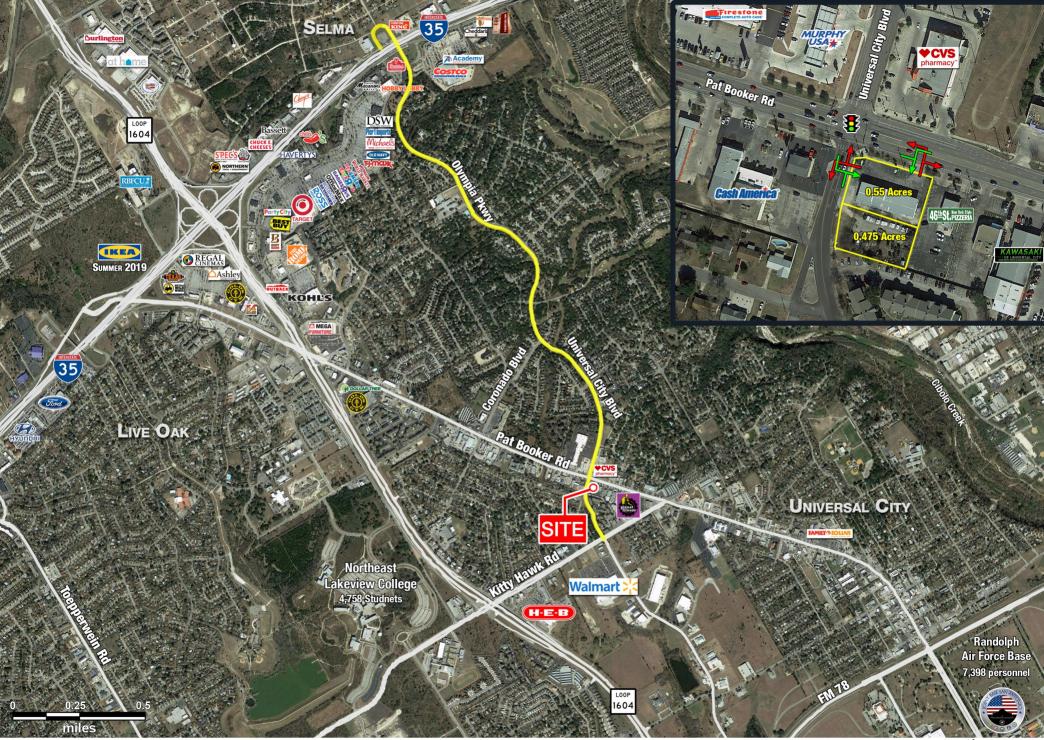

## Features

FOR LEASE

Ground Lease - Hard corner available opposite CVS. Located at the signalized intersection of Pat Booker and Universal City Boulevard serving the heart of the densely populated Universal City sub-market.

## **CONTACT FOR MORE INFORMATION**

| Traffic Counts |            | Demographics YEAR: 201 | 9 1 MILE | 3 MILE   | 5 MILE   |
|----------------|------------|------------------------|----------|----------|----------|
| Pat Booker     | 45,818 VPD | Total Population       | 11,960   | 82,741   | 211,294  |
|                |            | Total Households       | 5,150    | 31,032   | 4,444    |
|                |            | Average HH Income      | \$75,060 | \$78,975 | \$80,436 |
|                |            |                        |          |          |          |