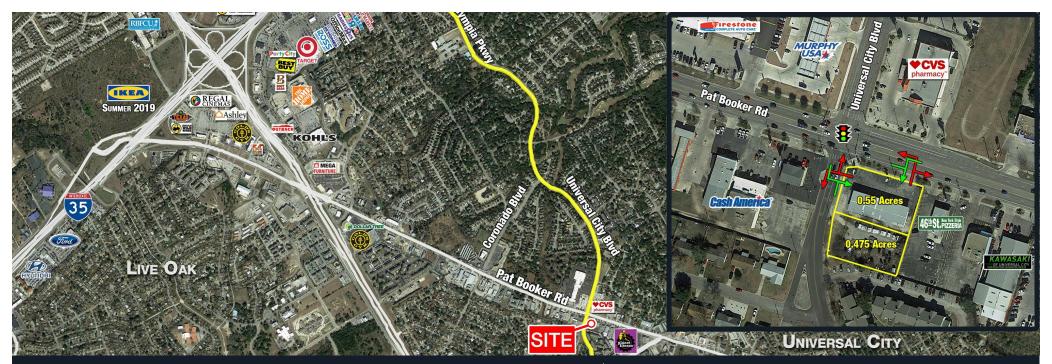

## Features

FOR LEASE

Ground Lease - Hard corner available opposite CVS. Located at the signalized intersection of Pat Booker and Universal City Boulevard serving the heart of the densely populated Universal City sub-market.

## **CONTACT FOR MORE INFORMATION**

| Traffic Counts |            | Demographics YEAR: 201 | 9 1 MILE | 3 MILE   | 5 MILE   |
|----------------|------------|------------------------|----------|----------|----------|
| Pat Booker     | 45,818 VPD | Total Population       | 11,960   | 82,741   | 211,294  |
|                |            | Total Households       | 5,150    | 31,032   | 4,444    |
|                |            | Average HH Income      | \$75,060 | \$78,975 | \$80,436 |
|                |            |                        |          |          |          |