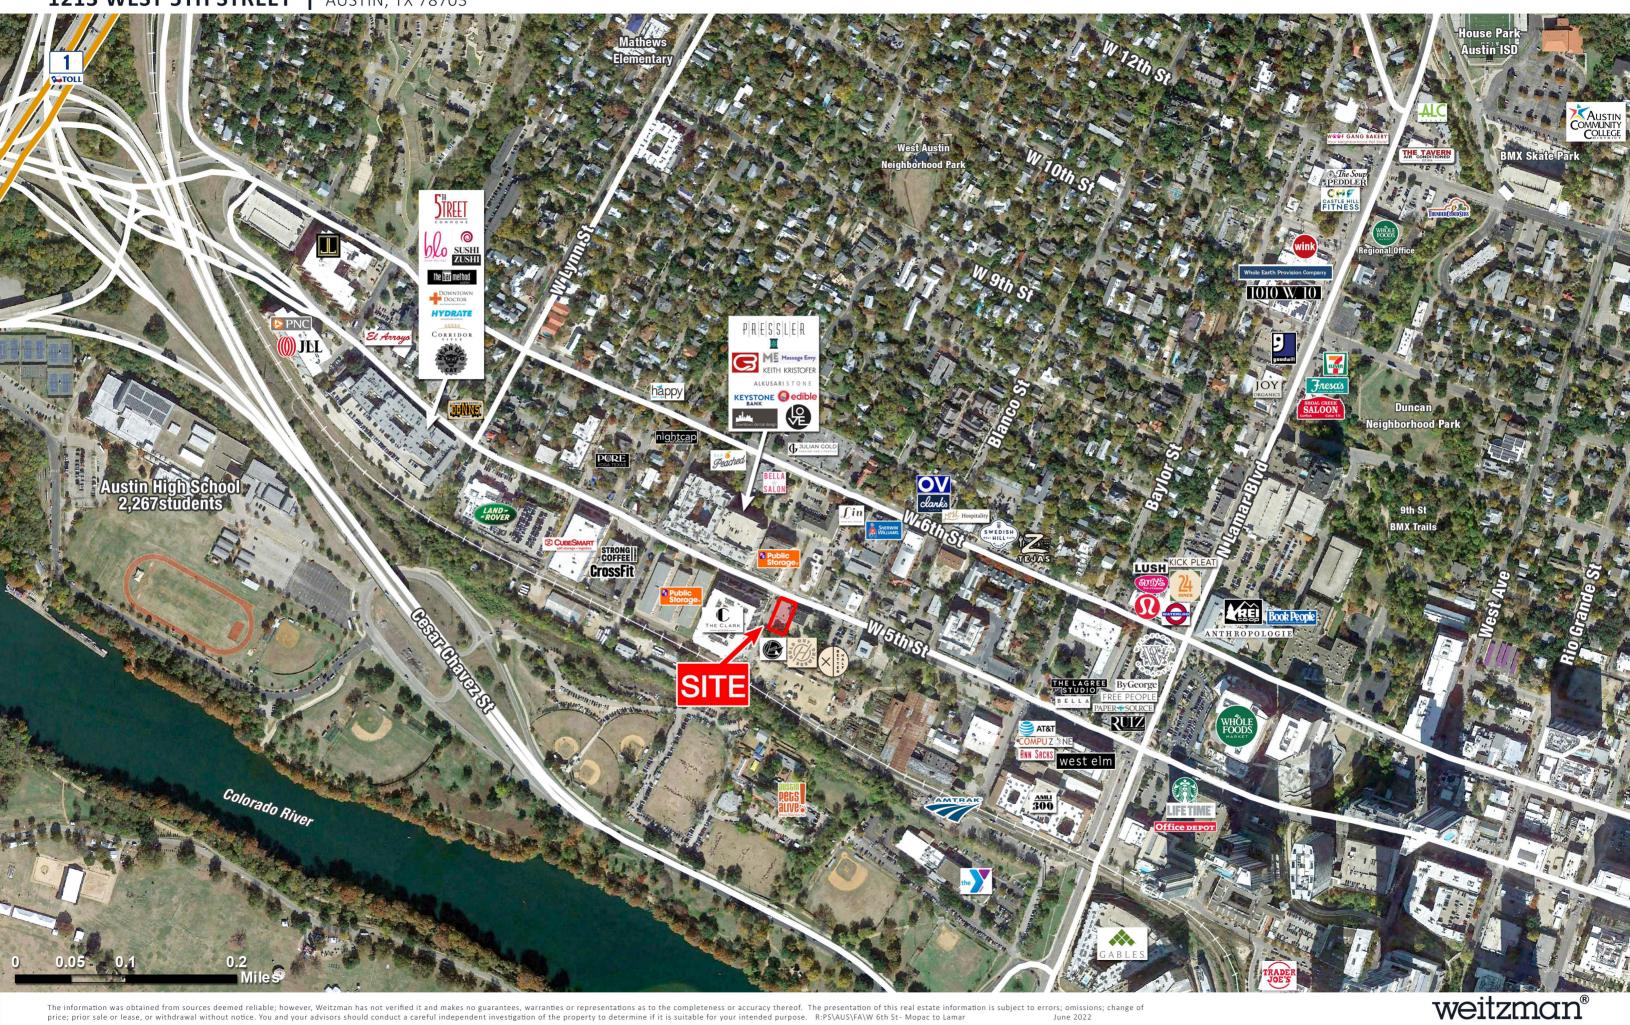

Area Retailers & Businesses

## **1213 WEST 5TH STREET** AUSTIN, TX 78703

The information was obtained from sources deemed reliable; however, Weitzman has not verified it and makes no guarantees, warranties or representations as to the completeness or accuracy thereof. The presentation of this real estate information is subject to errors; omissions; change of price; prior sale or lease, or withdrawal without notice. You and your advisors should conduct a careful independent investigation of the property to determine if it is suitable for your intended purpose. R:PS\AUS\FA\W 6th St - Mopac to Lamar June 2022