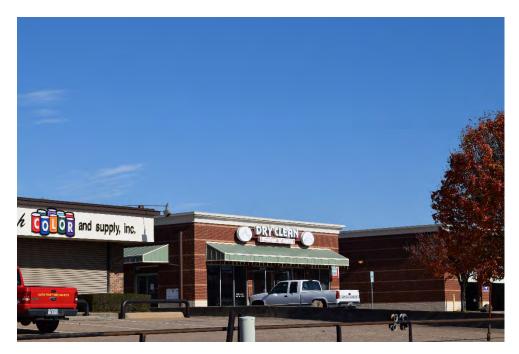

## **Features**

- 3,800 SF free standing building with drive through lane
- Located in dense retail market, surrounding retailers include Wendy's, Whataburger, Golden Chick, Meineke Car Care, Lowe's, Walgreens, Burger King, Sam's Club, and more
- Situated in dense population market with more than 416,702 people in a 5-mile radius ring of the property
- Business is also available for sale

Area Retailers & Businesses