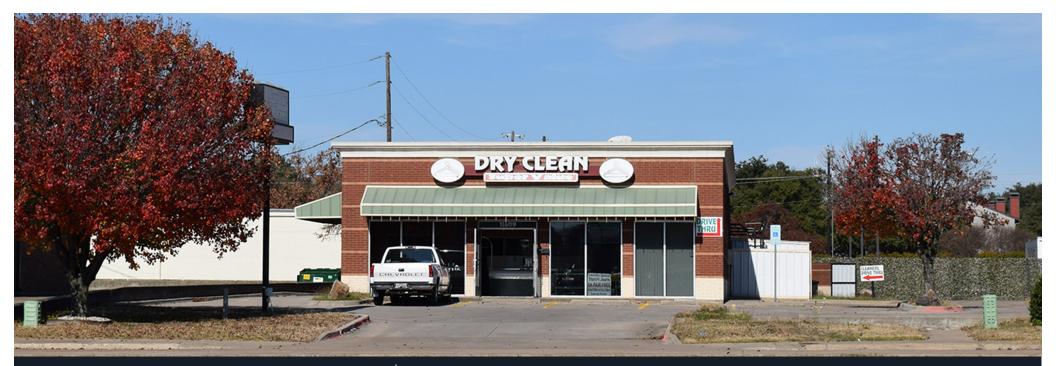

## 11609 E NORTHWEST HIGHWAY

11609 E NORTHWEST HIGHWAY, DALLAS, TX 75218

## **Features**

- 3,800 SF free standing building with drive through lane
- Located in dense retail market, surrounding retailers include Wendy's, Whataburger, Golden Chick, Meineke Car Care, Lowe's, Walgreens, Burger King, Sam's Club, and more
- Situated in dense population market with more than 416,702 people in a 5-mile radius ring of the property
- Business is also available for sale