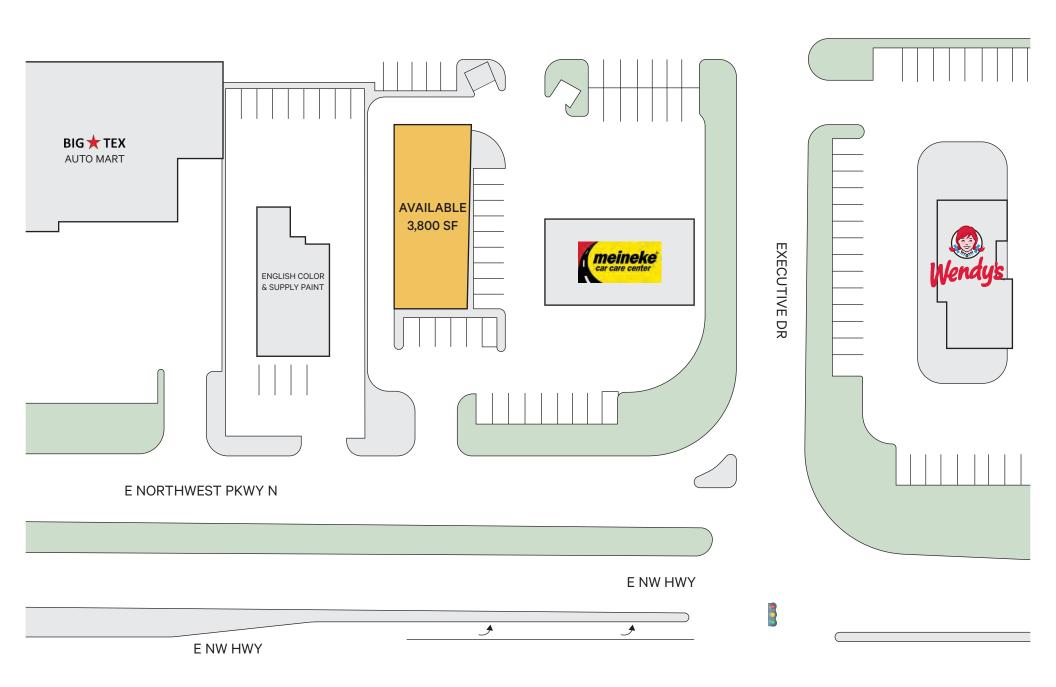

## **Features**

- 3,800 SF free standing building with drive through lane
- Located in dense retail market, surrounding retailers include Wendy's, Whataburger, Golden Chick, Meineke Car Care, Lowe's, Walgreens, Burger King, Sam's Club, and more
- Situated in dense population market with more than 416,702 people in a 5-mile radius ring of the property
- Business is also available for sale

## **FOR SALE**

**TOTAL SF: 3,800 AVAILABLE SF: 3,800** 

**CONTACT FOR MORE INFORMATION** 

| Traffic Counts |            | Demographics            | YEAR: 2021 | 1 MILE   | 3 MILE   | 5 MILE   |
|----------------|------------|-------------------------|------------|----------|----------|----------|
| <b>0</b> ,     | 29,972 VPD | Total Population        |            | 14,603   | 119,095  | 416,037  |
|                | 19,490 VPD | Daytime Population      |            | 14,145   | 117,693  | 375,868  |
|                |            | Average Household Incom | me         | \$71,386 | \$87,141 | \$82,521 |
|                |            | 5 Year Average Growth   |            | 2.89%    | 2.82%    | 3.39%    |