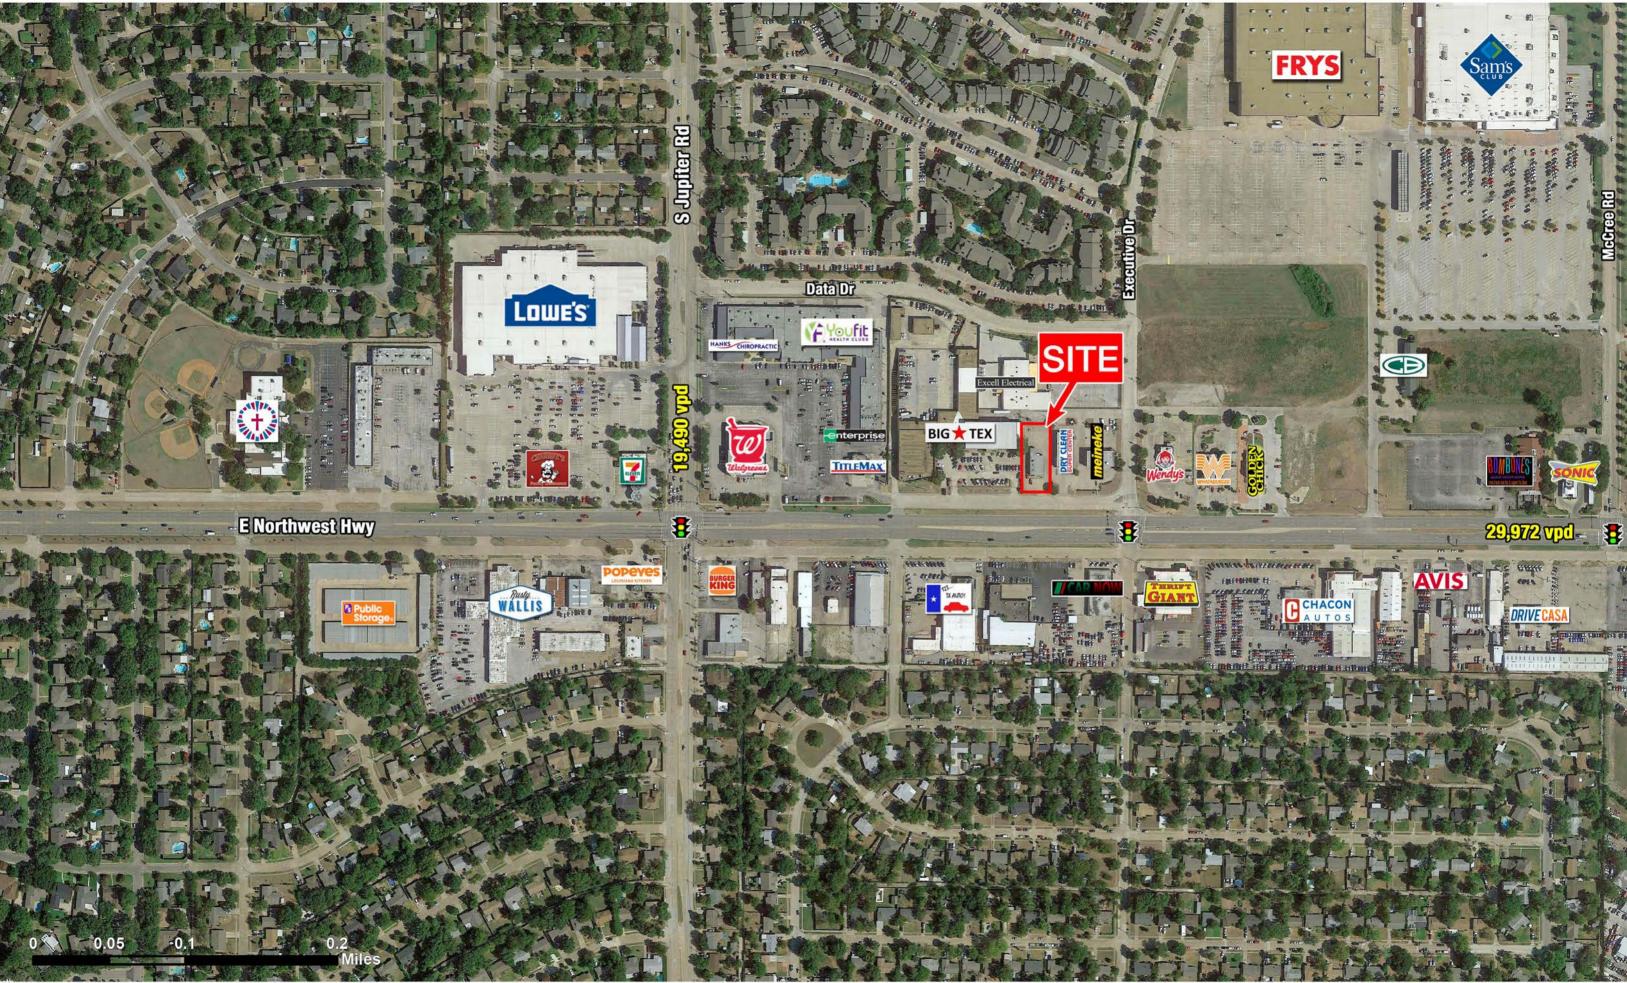

ess is also available for sale

## **FOR SALE**

**TOTAL SF: 3,800 AVAILABLE SF: 3,800** 

**CONTACT FOR MORE INFORMATION** 

| Traffic Counts |            | Demographics            | YEAR: 2021 | 1 MILE   | 3 MILE   | 5 MILE   |
|----------------|------------|-------------------------|------------|----------|----------|----------|
| <b>0</b> ,     | 29,972 VPD | Total Population        |            | 14,603   | 119,095  | 416,037  |
|                | 19,490 VPD | Daytime Population      |            | 14,145   | 117,693  | 375,868  |
|                |            | Average Household Incom | me         | \$71,386 | \$87,141 | \$82,521 |
|                |            | 5 Year Average Growth   |            | 2.89%    | 2.82%    | 3.39%    |

Area Retailers & Businesses