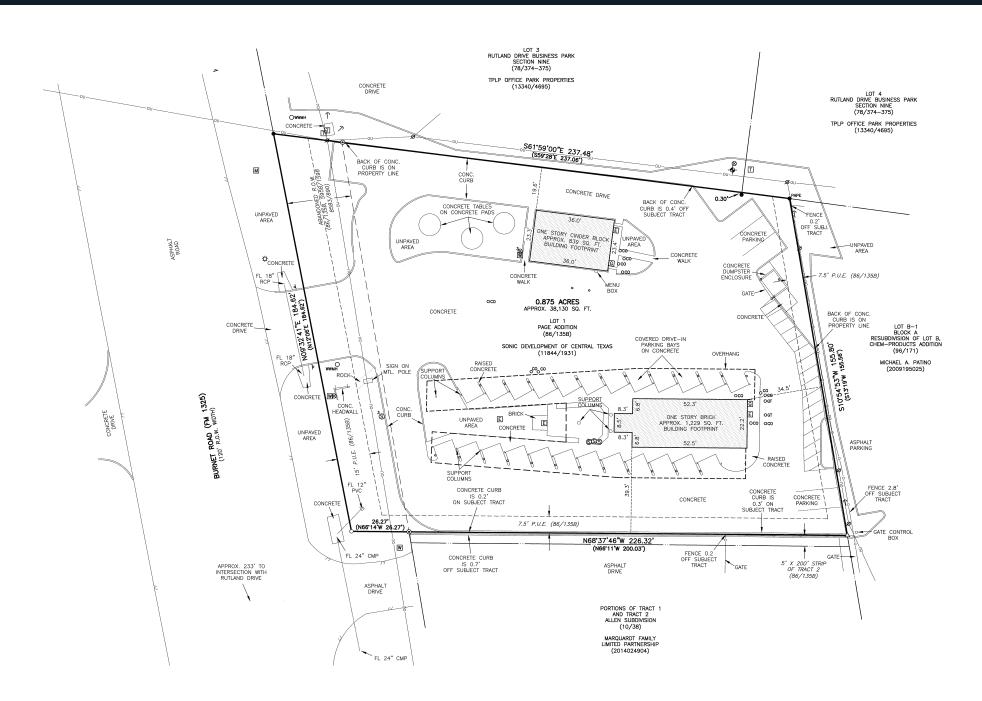

ng buildings on Burnet Rd with drivethru or .875 acres for ground lease

- Minutes from The Domain and Arboretum
- Located on the North Burnet/Gateway Corridor

| Traffic Counts |            | Demographics YEAR: 2021 | 1 MILE   | 3 MILE   | 5 MILE    |
|----------------|------------|-------------------------|----------|----------|-----------|
| Burnet Rd      | 32,784 VPD | Total Population        | 8,927    | 143,626  | 323,297   |
| Rutland        | 17,632 VPD | Daytime Populatoin      | 18,350   | 174,697  | 369,274   |
|                |            | Average HH Income       | \$62,198 | \$93,815 | \$101,942 |
|                |            | Total Households        | 3,386    | 64,364   | 142,212   |

Area Retailers & Businesses











**FOR LEASE CONTACT FOR MORE INFORMATION**